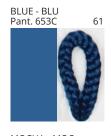

**DRUM** 

| PROJECT  |  |  |  |
|----------|--|--|--|
| TYPE     |  |  |  |
| NOTES    |  |  |  |
| QUANTITY |  |  |  |
| DATE     |  |  |  |

| Beige - BEI      | Black - BLK | Blue - BLU    | Cognac - COG | Dark Green - DGN | Gray - GRY  |
|------------------|-------------|---------------|--------------|------------------|-------------|
| Maroon - MRN     | Mocha - MOC | Mustard - MUS | Olive - OLV  | Silver - SIL     | Stone - STN |
| Terracotta - TER | White - WHI |               |              |                  |             |

Digital: Not all screens are calibrated the same, and therefore, colors will appear differently between screens.

Physical: When texture is involved, there will be variations in color, character and tone within a product series and between product families.