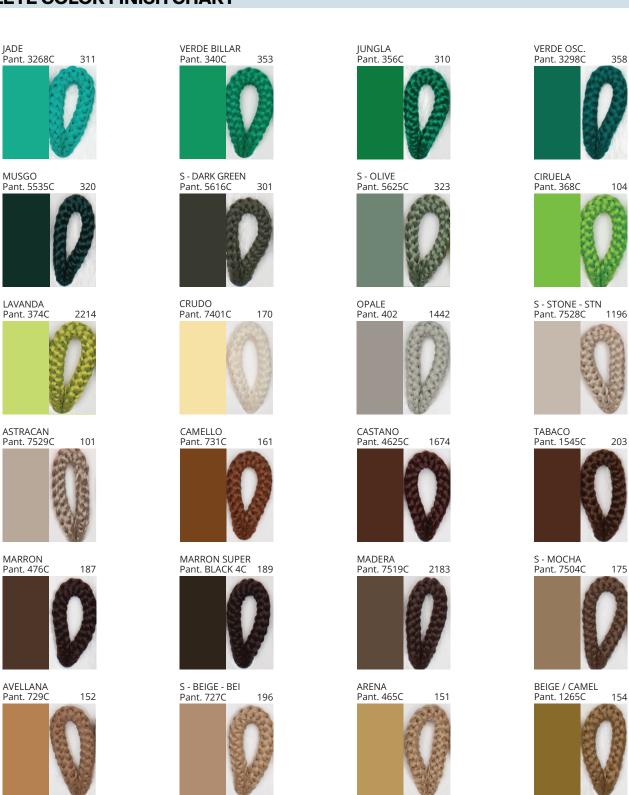

### **DRUM SUSPENSION**

COLOR FINISH CHART

| PROJECT  |  |
|----------|--|
| TYPE     |  |
| NOTES    |  |
| QUANTITY |  |
| DATE     |  |

| Beige - BEI      | Black - BLK | Blue - BLU    | Cognac - COG | Dark Green - DGN | Gray - GRY  |
|------------------|-------------|---------------|--------------|------------------|-------------|
| Maroon - MRN     | Mocha - MOC | Mustard - MUS | Olive - OLV  | Silver - SIL     | Stone - STN |
| Terracotta - TER | White - WHI |               |              |                  |             |

Digital: Not all screens are calibrated the same, and therefore, colors will appear differently between screens.

Physical: When texture is involved, there will be variations in color, character and tone within a product series and between product families.