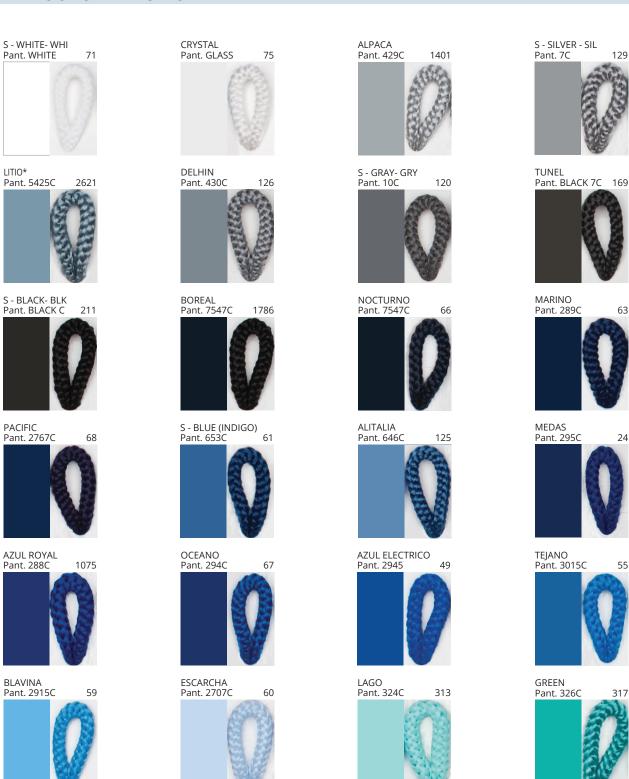

### **DRUM SUSPENSION**

COLOR FINISH CHART

| PROJECT  |  |
|----------|--|
| TYPE     |  |
| NOTES    |  |
| QUANTITY |  |
| DATE     |  |

| Beige - BEI      | Black - BLK | Blue - BLU    | Cognac - COG | Dark Green - DGN | Gray - GRY  |
|------------------|-------------|---------------|--------------|------------------|-------------|
| Maroon - MRN     | Mocha - MOC | Mustard - MUS | Olive - OLV  | Silver - SIL     | Stone - STN |
| Terracotta - TER | White - WHI |               |              |                  |             |

Digital: Not all screens are calibrated the same, and therefore, colors will appear differently between screens.

Physical: When texture is involved, there will be variations in color, character and tone within a product series and between product families.