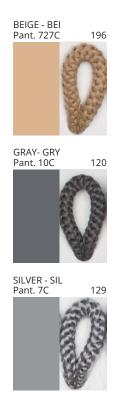

### **DRUM SUSPENSION**

COLOR FINISH CHART

| PROJECT  |  |
|----------|--|
| TYPE     |  |
| NOTES    |  |
| QUANTITY |  |
| DATE     |  |

| Beige - BEI      | Black - BLK | Blue - BLU    | Cognac - COG | Dark Green - DGN | Gray - GRY  |
|------------------|-------------|---------------|--------------|------------------|-------------|
| Maroon - MRN     | Mocha - MOC | Mustard - MUS | Olive - OLV  | Silver - SIL     | Stone - STN |
| Terracotta - TER | White - WHI |               |              |                  |             |

Digital: Not all screens are calibrated the same, and therefore, colors will appear differently between screens.

Physical: When texture is involved, there will be variations in color, character and tone within a product series and between product families.