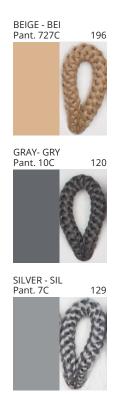

### **DRUM SUSPENSION**

COLOR FINISH CHART

| PROJECT  |  |  |
|----------|--|--|
| TYPE     |  |  |
| NOTES    |  |  |
| QUANTITY |  |  |
| DATE     |  |  |

| Beige - BEI      | Black - BLK | Blue - BLU    | Cognac - COG | Dark Green - DGN | Gray - GRY  |
|------------------|-------------|---------------|--------------|------------------|-------------|
| Maroon - MRN     | Mocha - MOC | Mustard - MUS | Olive - OLV  | Silver - SIL     | Stone - STN |
| Terracotta - TER | White - WHI |               |              |                  |             |