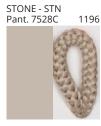

### **DRUM SUSPENSION**

COLOR FINISH CHART

| PROJECT  |  |  |
|----------|--|--|
| TYPE     |  |  |
| NOTES    |  |  |
| QUANTITY |  |  |
| DATE     |  |  |

| Beige - BEI      | Black - BLK | Blue - BLU    | Cognac - COG | Dark Green - DGN | Gray - GRY  |
|------------------|-------------|---------------|--------------|------------------|-------------|
| Maroon - MRN     | Mocha - MOC | Mustard - MUS | Olive - OLV  | Silver - SIL     | Stone - STN |
| Terracotta - TER | White - WHI |               |              |                  |             |