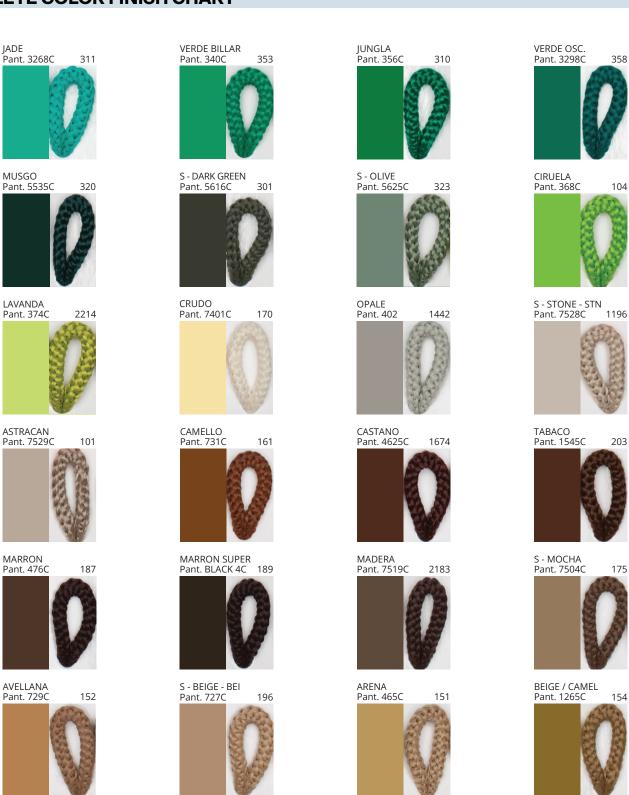

### **DRUM SUSPENSION**

COLOR FINISH CHART

| PROJECT  |  |  |
|----------|--|--|
| TYPE     |  |  |
| NOTES    |  |  |
| QUANTITY |  |  |
| DATE     |  |  |

| Beige - BEI      | Black - BLK | Blue - BLU    | Cognac - COG | Dark Green - DGN | Gray - GRY  |
|------------------|-------------|---------------|--------------|------------------|-------------|
| Maroon - MRN     | Mocha - MOC | Mustard - MUS | Olive - OLV  | Silver - SIL     | Stone - STN |
| Terracotta - TER | White - WHI |               |              |                  |             |

Digital: Not all screens are calibrated the same, and therefore, colors will appear differently between screens.

Physical: When texture is involved, there will be variations in color, character and tone within a product series and between product families.