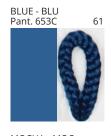

### **DRUM SUSPENSION**

COLOR FINISH CHART

| PROJECT  |  |  |
|----------|--|--|
| TYPE     |  |  |
| NOTES    |  |  |
| QUANTITY |  |  |
| DATE     |  |  |

| Beige - BEI      | Black - BLK | Blue - BLU    | Cognac - COG | Dark Green - DGN | Gray - GRY  |
|------------------|-------------|---------------|--------------|------------------|-------------|
| Maroon - MRN     | Mocha - MOC | Mustard - MUS | Olive - OLV  | Silver - SIL     | Stone - STN |
| Terracotta - TER | White - WHI |               |              |                  |             |