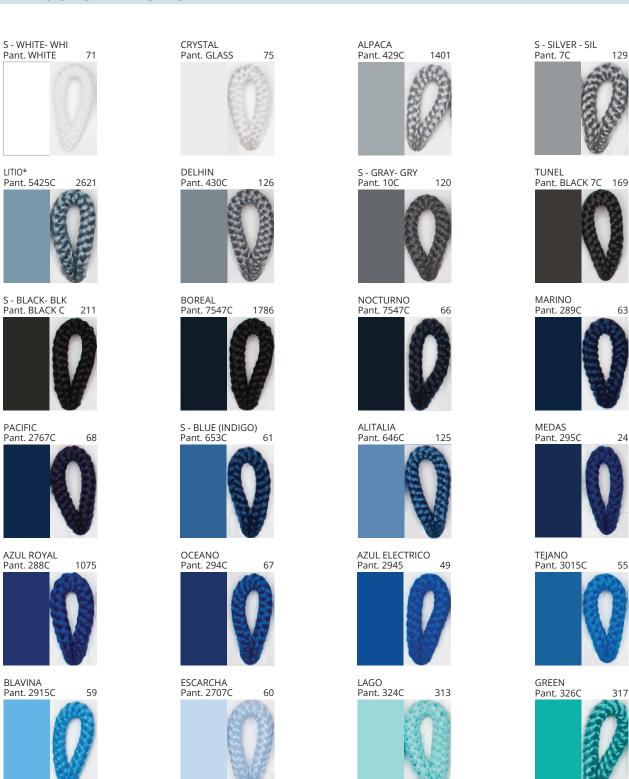

### **DRUM SUSPENSION**

COLOR FINISH CHART

| PROJECT  |  |  |
|----------|--|--|
| TYPE     |  |  |
| NOTES    |  |  |
| QUANTITY |  |  |
| DATE     |  |  |

| Beige - BEI      | Black - BLK | Blue - BLU    | Cognac - COG | Dark Green - DGN | Gray - GRY  |
|------------------|-------------|---------------|--------------|------------------|-------------|
| Maroon - MRN     | Mocha - MOC | Mustard - MUS | Olive - OLV  | Silver - SIL     | Stone - STN |
| Terracotta - TER | White - WHI |               |              |                  |             |

Digital: Not all screens are calibrated the same, and therefore, colors will appear differently between screens.

Physical: When texture is involved, there will be variations in color, character and tone within a product series and between product families.