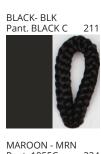

### **DRUM SUSPENSION**

COLOR FINISH CHART

| PROJECT  |  |  |
|----------|--|--|
| TYPE     |  |  |
| NOTES    |  |  |
| QUANTITY |  |  |
| DATE     |  |  |

| Beige - BEI      | Black - BLK | Blue - BLU    | Cognac - COG | Dark Green - DGN | Gray - GRY  |
|------------------|-------------|---------------|--------------|------------------|-------------|
| Maroon - MRN     | Mocha - MOC | Mustard - MUS | Olive - OLV  | Silver - SIL     | Stone - STN |
| Terracotta - TER | White - WHI |               |              |                  |             |