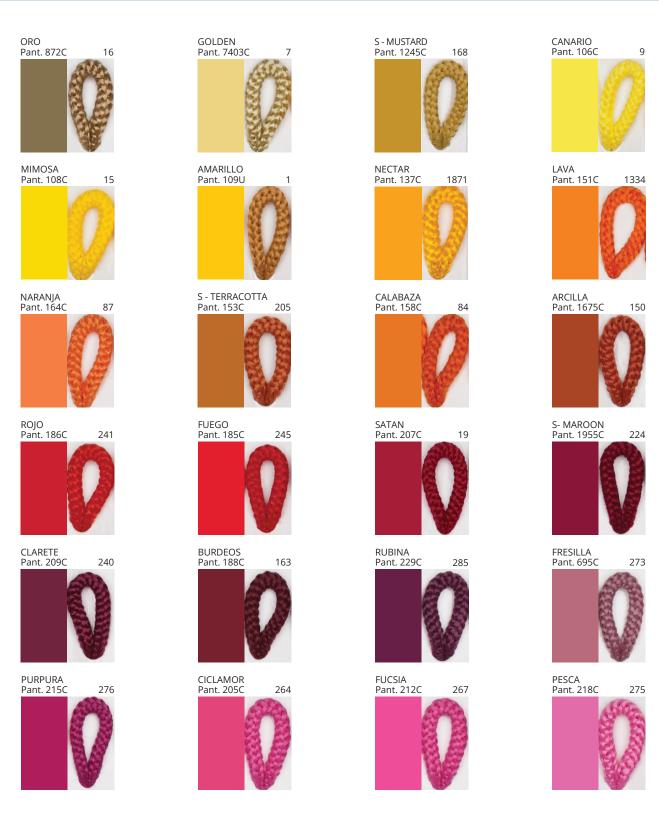

### **DRUM SUSPENSION**

COLOR FINISH CHART

| PROJECT  |  |  |
|----------|--|--|
| TYPE     |  |  |
| NOTES    |  |  |
| QUANTITY |  |  |
| DATE     |  |  |

| Beige - BEI      | Black - BLK | Blue - BLU    | Cognac - COG | Dark Green - DGN | Gray - GRY  |
|------------------|-------------|---------------|--------------|------------------|-------------|
| Maroon - MRN     | Mocha - MOC | Mustard - MUS | Olive - OLV  | Silver - SIL     | Stone - STN |
| Terracotta - TER | White - WHI |               |              |                  |             |

Digital: Not all screens are calibrated the same, and therefore, colors will appear differently between screens.

Physical: When texture is involved, there will be variations in color, character and tone within a product series and between product families.