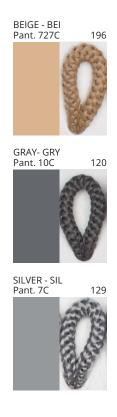

### **DRUM SUSPENSION**

COLOR FINISH CHART

| PROJECT  |
|----------|
| ТҮРЕ     |
| NOTES    |
| QUANTITY |
| DATE     |

| Beige - BEI      | Black - BLK | Blue - BLU    | Cognac - COG | Dark Green - DGN | Gray - GRY  |
|------------------|-------------|---------------|--------------|------------------|-------------|
| Maroon - MRN     | Mocha - MOC | Mustard - MUS | Olive - OLV  | Silver - SIL     | Stone - STN |
| Terracotta - TER | White - WHI |               |              |                  |             |

Digital: Not all screens are calibrated the same, and therefore, colors will appear differently between screens.

Physical: When texture is involved, there will be variations in color, character and tone within a product series and between product families.