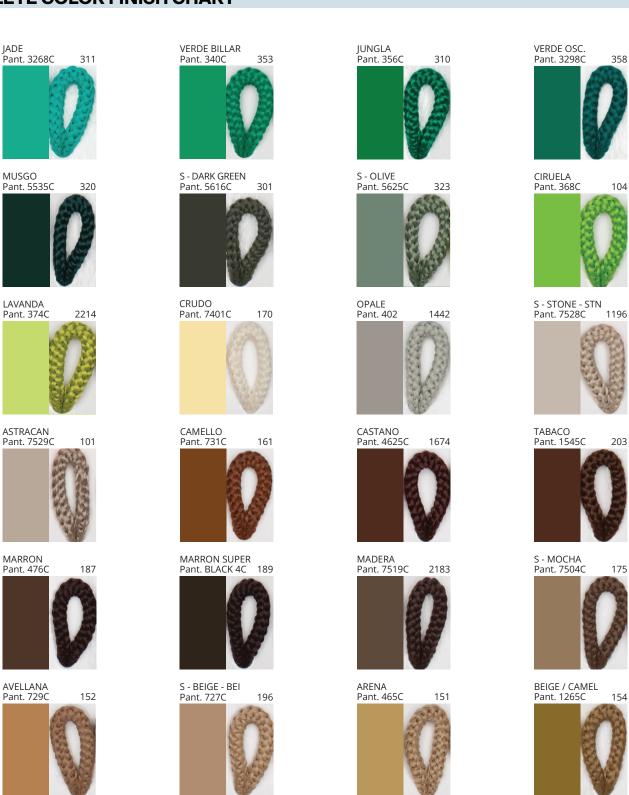

### **DRUM SUSPENSION**

COLOR FINISH CHART

| PROJECT  |
|----------|
| ТҮРЕ     |
| NOTES    |
| QUANTITY |
| DATE     |

| Beige - BEI      | Black - BLK | Blue - BLU    | Cognac - COG | Dark Green - DGN | Gray - GRY  |
|------------------|-------------|---------------|--------------|------------------|-------------|
| Maroon - MRN     | Mocha - MOC | Mustard - MUS | Olive - OLV  | Silver - SIL     | Stone - STN |
| Terracotta - TER | White - WHI |               |              |                  |             |

Digital: Not all screens are calibrated the same, and therefore, colors will appear differently between screens.

Physical: When texture is involved, there will be variations in color, character and tone within a product series and between product families.

#### **COLOR FINISH CHART**

PROJECT
TYPE
NOTES
QUANTITY
DATE

| OLIVE - OLV<br>Pant. 5625C | 323 |
|----------------------------|-----|
|                            |     |

**Digital:** Not all screens are calibrated the same, and therefore, colors will appear differently between screens. **Physical:** When texture is involved, there will be variations in color, character and tone within a product series and between product families.