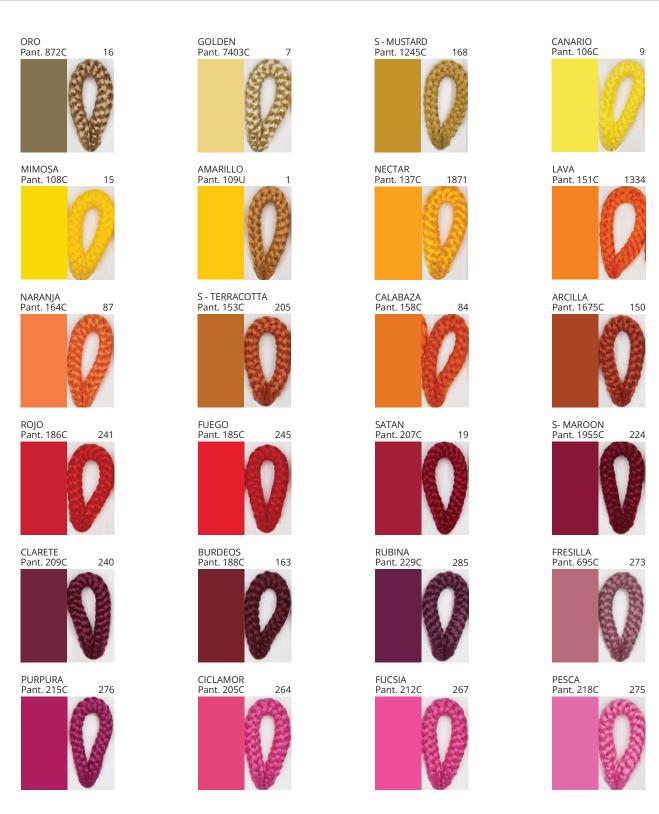

### **DRUM SUSPENSION**

COLOR FINISH CHART

| PROJECT  |
|----------|
| ТҮРЕ     |
| NOTES    |
| QUANTITY |
| DATE     |

| Beige - BEI      | Black - BLK | Blue - BLU    | Cognac - COG | Dark Green - DGN | Gray - GRY  |
|------------------|-------------|---------------|--------------|------------------|-------------|
| Maroon - MRN     | Mocha - MOC | Mustard - MUS | Olive - OLV  | Silver - SIL     | Stone - STN |
| Terracotta - TER | White - WHI |               |              |                  |             |

Digital: Not all screens are calibrated the same, and therefore, colors will appear differently between screens.

Physical: When texture is involved, there will be variations in color, character and tone within a product series and between product families.