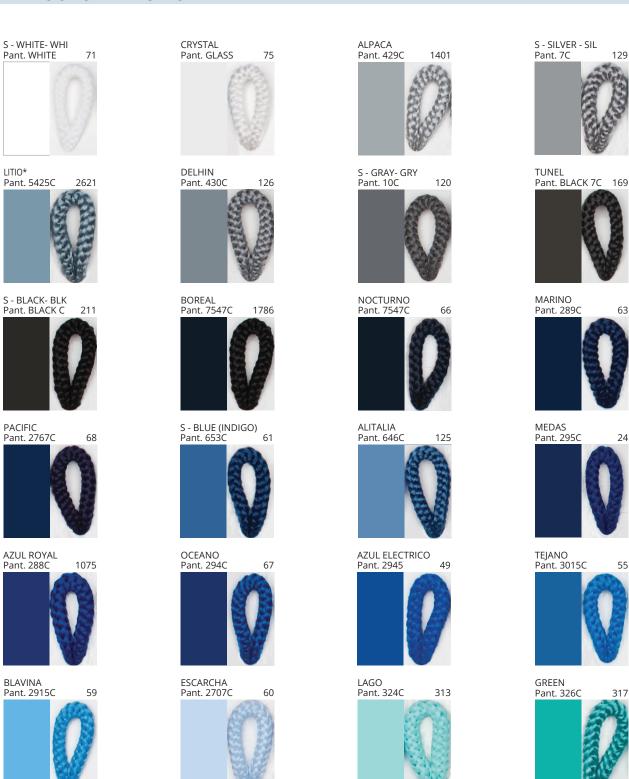

### **DRUM SUSPENSION**

COLOR FINISH CHART

| PROJECT  |
|----------|
| ТҮРЕ     |
| NOTES    |
| QUANTITY |
| DATE     |

| Beige - BEI      | Black - BLK | Blue - BLU    | Cognac - COG | Dark Green - DGN | Gray - GRY  |
|------------------|-------------|---------------|--------------|------------------|-------------|
| Maroon - MRN     | Mocha - MOC | Mustard - MUS | Olive - OLV  | Silver - SIL     | Stone - STN |
| Terracotta - TER | White - WHI |               |              |                  |             |

Digital: Not all screens are calibrated the same, and therefore, colors will appear differently between screens.

Physical: When texture is involved, there will be variations in color, character and tone within a product series and between product families.

#### **COLOR FINISH CHART**

PROJECT
TYPE
NOTES
QUANTITY
DATE

| OLIVE - OLV<br>Pant. 5625C | 323 |
|----------------------------|-----|
|                            |     |

**Digital:** Not all screens are calibrated the same, and therefore, colors will appear differently between screens. **Physical:** When texture is involved, there will be variations in color, character and tone within a product series and between product families.