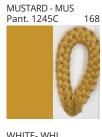

### **DRUM SUSPENSION**

COLOR FINISH CHART

| PROJECT  |   |
|----------|---|
| TYPE     | _ |
| NOTES    | _ |
| QUANTITY |   |
| DATE     | _ |

| Beige - BEI      | Black - BLK | Blue - BLU    | Cognac - COG | Dark Green - DGN | Gray - GRY  |
|------------------|-------------|---------------|--------------|------------------|-------------|
| Maroon - MRN     | Mocha - MOC | Mustard - MUS | Olive - OLV  | Silver - SIL     | Stone - STN |
| Terracotta - TER | White - WHI |               |              |                  |             |

Digital: Not all screens are calibrated the same, and therefore, colors will appear differently between screens.

Physical: When texture is involved, there will be variations in color, character and tone within a product series and between product families.