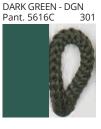

### **DRUM SUSPENSION**

COLOR FINISH CHART

| PROJECT  |   |
|----------|---|
| TYPE     | _ |
| NOTES    | _ |
| QUANTITY |   |
| DATE     | _ |

| Beige - BEI      | Black - BLK | Blue - BLU    | Cognac - COG | Dark Green - DGN | Gray - GRY  |
|------------------|-------------|---------------|--------------|------------------|-------------|
| Maroon - MRN     | Mocha - MOC | Mustard - MUS | Olive - OLV  | Silver - SIL     | Stone - STN |
| Terracotta - TER | White - WHI |               |              |                  |             |

Digital: Not all screens are calibrated the same, and therefore, colors will appear differently between screens.

Physical: When texture is involved, there will be variations in color, character and tone within a product series and between product families.