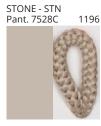

### **DRUM SUSPENSION**

COLOR FINISH CHART

| PROJECT  |   |
|----------|---|
| TYPE     | _ |
| NOTES    | _ |
| QUANTITY |   |
| DATE     | _ |

| Beige - BEI      | Black - BLK | Blue - BLU    | Cognac - COG | Dark Green - DGN | Gray - GRY  |
|------------------|-------------|---------------|--------------|------------------|-------------|
| Maroon - MRN     | Mocha - MOC | Mustard - MUS | Olive - OLV  | Silver - SIL     | Stone - STN |
| Terracotta - TER | White - WHI |               |              |                  |             |

Digital: Not all screens are calibrated the same, and therefore, colors will appear differently between screens.

Physical: When texture is involved, there will be variations in color, character and tone within a product series and between product families.