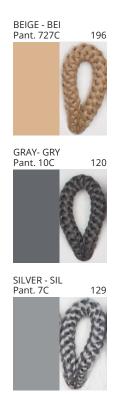

### **DRUM SUSPENSION**

COLOR FINISH CHART

| PROJECT  |   |
|----------|---|
| TYPE     | _ |
| NOTES    | _ |
| QUANTITY |   |
| DATE     | _ |

| Beige - BEI      | Black - BLK | Blue - BLU    | Cognac - COG | Dark Green - DGN | Gray - GRY  |
|------------------|-------------|---------------|--------------|------------------|-------------|
| Maroon - MRN     | Mocha - MOC | Mustard - MUS | Olive - OLV  | Silver - SIL     | Stone - STN |
| Terracotta - TER | White - WHI |               |              |                  |             |

Digital: Not all screens are calibrated the same, and therefore, colors will appear differently between screens.

Physical: When texture is involved, there will be variations in color, character and tone within a product series and between product families.