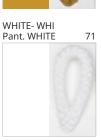

### **DRUM SUSPENSION**

COLOR FINISH CHART

| PROJECT  |   |
|----------|---|
| TYPE     | _ |
| NOTES    | _ |
| QUANTITY |   |
| DATE     | _ |

| Beige - BEI      | Black - BLK | Blue - BLU    | Cognac - COG | Dark Green - DGN | Gray - GRY  |
|------------------|-------------|---------------|--------------|------------------|-------------|
| Maroon - MRN     | Mocha - MOC | Mustard - MUS | Olive - OLV  | Silver - SIL     | Stone - STN |
| Terracotta - TER | White - WHI |               |              |                  |             |

Digital: Not all screens are calibrated the same, and therefore, colors will appear differently between screens.

Physical: When texture is involved, there will be variations in color, character and tone within a product series and between product families.