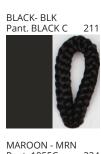

### **DRUM SUSPENSION**

COLOR FINISH CHART

| PROJECT  |   |
|----------|---|
| TYPE     | _ |
| NOTES    | _ |
| QUANTITY |   |
| DATE     | _ |

| Beige - BEI      | Black - BLK | Blue - BLU    | Cognac - COG | Dark Green - DGN | Gray - GRY  |
|------------------|-------------|---------------|--------------|------------------|-------------|
| Maroon - MRN     | Mocha - MOC | Mustard - MUS | Olive - OLV  | Silver - SIL     | Stone - STN |
| Terracotta - TER | White - WHI |               |              |                  |             |

Digital: Not all screens are calibrated the same, and therefore, colors will appear differently between screens.

Physical: When texture is involved, there will be variations in color, character and tone within a product series and between product families.