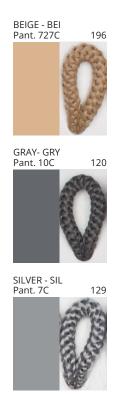

# **DRUM SURFACE**

COLOR FINISH CHART

| PROJECT  |
|----------|
| TYPE     |
| NOTES    |
| QUANTITY |
| DATE     |

| Beige - BEI      | Black - BLK | Blue - BLU    | Cognac - COG | Dark Green - DGN | Gray - GRY  |
|------------------|-------------|---------------|--------------|------------------|-------------|
| Maroon - MRN     | Mocha - MOC | Mustard - MUS | Olive - OLV  | Silver - SIL     | Stone - STN |
| Terracotta - TER | White - WHI |               |              |                  |             |