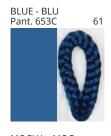

# **DRUM SURFACE**

COLOR FINISH CHART

| PROJECT  |
|----------|
| TYPE     |
| NOTES    |
| QUANTITY |
| DATE     |

| Beige - BEI      | Black - BLK | Blue - BLU    | Cognac - COG | Dark Green - DGN | Gray - GRY  |
|------------------|-------------|---------------|--------------|------------------|-------------|
| Maroon - MRN     | Mocha - MOC | Mustard - MUS | Olive - OLV  | Silver - SIL     | Stone - STN |
| Terracotta - TER | White - WHI |               |              |                  |             |