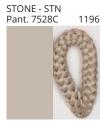

# **DRUM SURFACE**

COLOR FINISH CHART

| PROJECT  |
|----------|
| TYPE     |
| NOTES    |
| QUANTITY |
| DATE     |

| Beige - BEI      | Black - BLK | Blue - BLU    | Cognac - COG | Dark Green - DGN | Gray - GRY  |
|------------------|-------------|---------------|--------------|------------------|-------------|
| Maroon - MRN     | Mocha - MOC | Mustard - MUS | Olive - OLV  | Silver - SIL     | Stone - STN |
| Terracotta - TER | White - WHI |               |              |                  |             |