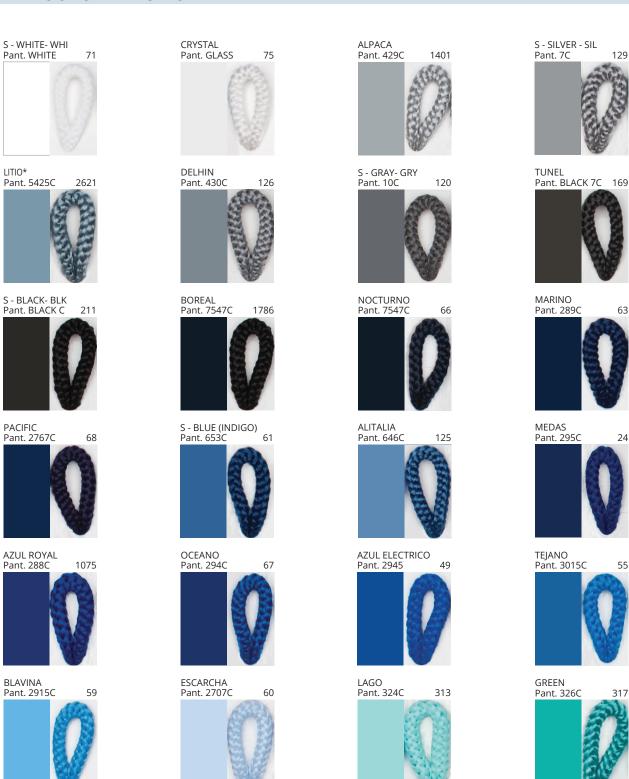

### **DRUM PORTABLE**

COLOR FINISH CHART

| PROJECT  |  |  |
|----------|--|--|
| TYPE     |  |  |
| NOTES    |  |  |
| QUANTITY |  |  |
| DATE     |  |  |

| Granulated White - GWT |  |
|------------------------|--|
|                        |  |
|                        |  |
|                        |  |
|                        |  |

**Digital:** Not all screens are calibrated the same, and therefore, colors will appear differently between screens. **Physical:** When texture is involved, there will be variations in color, sharester, and tone within a product series and both

Physical: When texture is involved, there will be variations in color, character and tone within a product series and between product families.