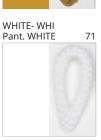

# **DRUM SURFACE**

COLOR FINISH CHART

| PROJECT  |   |
|----------|---|
| TYPE     | · |
| NOTES    |   |
| QUANTITY |   |
| DATE     |   |

| Beige - BEI      | Black - BLK | Blue - BLU    | Cognac - COG | Dark Green - DGN | Gray - GRY  |
|------------------|-------------|---------------|--------------|------------------|-------------|
| Maroon - MRN     | Mocha - MOC | Mustard - MUS | Olive - OLV  | Silver - SIL     | Stone - STN |
| Terracotta - TER | White - WHI |               |              |                  |             |