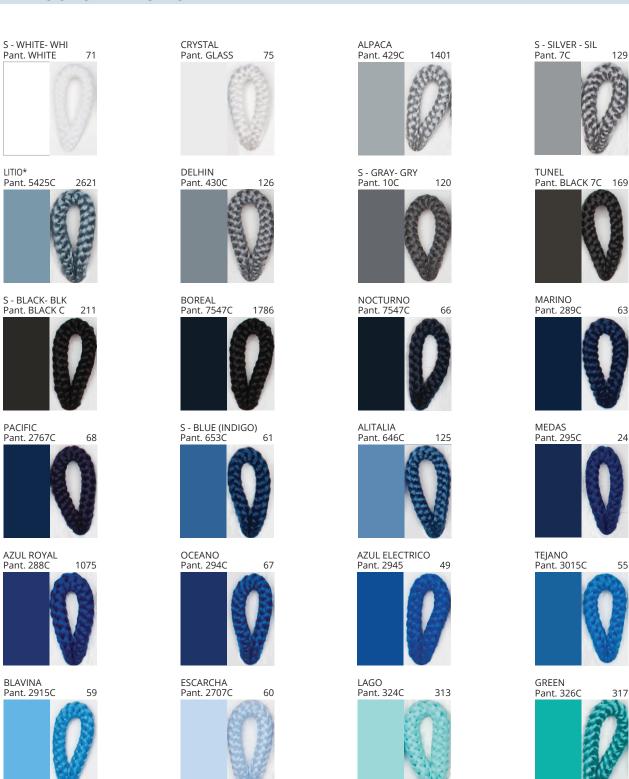

# **DRUM SURFACE**

COLOR FINISH CHART

| PROJECT  |   |
|----------|---|
| TYPE     | · |
| NOTES    |   |
| QUANTITY |   |
| DATE     |   |

| Beige - BEI      | Black - BLK | Blue - BLU    | Cognac - COG | Dark Green - DGN | Gray - GRY  |
|------------------|-------------|---------------|--------------|------------------|-------------|
| Maroon - MRN     | Mocha - MOC | Mustard - MUS | Olive - OLV  | Silver - SIL     | Stone - STN |
| Terracotta - TER | White - WHI |               |              |                  |             |

Digital: Not all screens are calibrated the same, and therefore, colors will appear differently between screens.

Physical: When texture is involved, there will be variations in color, character and tone within a product series and between product families.