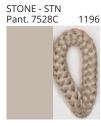

# **DRUM SURFACE**

COLOR FINISH CHART

| PROJECT  |   |
|----------|---|
| TYPE     | · |
| NOTES    |   |
| QUANTITY |   |
| DATE     |   |

| Beige - BEI      | Black - BLK | Blue - BLU    | Cognac - COG | Dark Green - DGN | Gray - GRY  |
|------------------|-------------|---------------|--------------|------------------|-------------|
| Maroon - MRN     | Mocha - MOC | Mustard - MUS | Olive - OLV  | Silver - SIL     | Stone - STN |
| Terracotta - TER | White - WHI |               |              |                  |             |