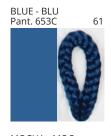

# **DRUM SURFACE**

COLOR FINISH CHART

| PROJECT  |   |
|----------|---|
| TYPE     | · |
| NOTES    |   |
| QUANTITY |   |
| DATE     |   |

| Beige - BEI      | Black - BLK | Blue - BLU    | Cognac - COG | Dark Green - DGN | Gray - GRY  |
|------------------|-------------|---------------|--------------|------------------|-------------|
| Maroon - MRN     | Mocha - MOC | Mustard - MUS | Olive - OLV  | Silver - SIL     | Stone - STN |
| Terracotta - TER | White - WHI |               |              |                  |             |