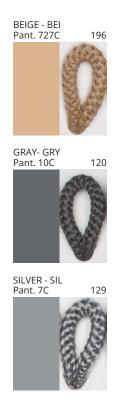

# **DRUM SURFACE**

COLOR FINISH CHART

| PROJECT  |   |
|----------|---|
| TYPE     | · |
| NOTES    |   |
| QUANTITY |   |
| DATE     |   |

| Beige - BEI      | Black - BLK | Blue - BLU    | Cognac - COG | Dark Green - DGN | Gray - GRY  |
|------------------|-------------|---------------|--------------|------------------|-------------|
| Maroon - MRN     | Mocha - MOC | Mustard - MUS | Olive - OLV  | Silver - SIL     | Stone - STN |
| Terracotta - TER | White - WHI |               |              |                  |             |