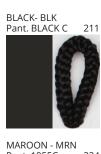

# **DRUM SURFACE**

COLOR FINISH CHART

| PROJECT  |   |
|----------|---|
| TYPE     | · |
| NOTES    |   |
| QUANTITY |   |
| DATE     |   |

| Beige - BEI      | Black - BLK | Blue - BLU    | Cognac - COG | Dark Green - DGN | Gray - GRY  |
|------------------|-------------|---------------|--------------|------------------|-------------|
| Maroon - MRN     | Mocha - MOC | Mustard - MUS | Olive - OLV  | Silver - SIL     | Stone - STN |
| Terracotta - TER | White - WHI |               |              |                  |             |