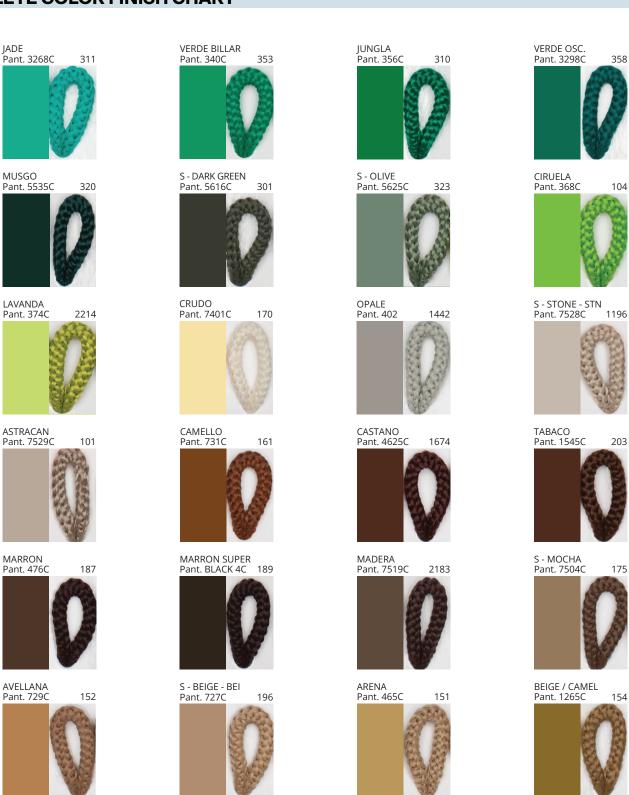

# **DRUM SURFACE**

COLOR FINISH CHART

| PROJECT  |   |
|----------|---|
| TYPE     | · |
| NOTES    |   |
| QUANTITY |   |
| DATE     |   |

| Beige - BEI      | Black - BLK | Blue - BLU    | Cognac - COG | Dark Green - DGN | Gray - GRY  |
|------------------|-------------|---------------|--------------|------------------|-------------|
| Maroon - MRN     | Mocha - MOC | Mustard - MUS | Olive - OLV  | Silver - SIL     | Stone - STN |
| Terracotta - TER | White - WHI |               |              |                  |             |

Digital: Not all screens are calibrated the same, and therefore, colors will appear differently between screens.

Physical: When texture is involved, there will be variations in color, character and tone within a product series and between product families.