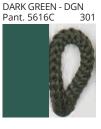

# **DRUM SURFACE**

COLOR FINISH CHART

| PROJECT  |   |
|----------|---|
| TYPE     | · |
| NOTES    |   |
| QUANTITY |   |
| DATE     |   |

| Beige - BEI      | Black - BLK | Blue - BLU    | Cognac - COG | Dark Green - DGN | Gray - GRY  |
|------------------|-------------|---------------|--------------|------------------|-------------|
| Maroon - MRN     | Mocha - MOC | Mustard - MUS | Olive - OLV  | Silver - SIL     | Stone - STN |
| Terracotta - TER | White - WHI |               |              |                  |             |