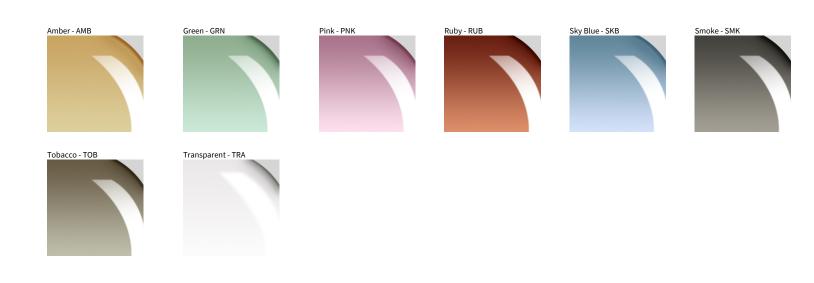

## **FIJI MONOPOINT SUSPENSION**

| PROJECT  |  |  |  |
|----------|--|--|--|
| TYPE     |  |  |  |
| NOTES    |  |  |  |
| QUANTITY |  |  |  |
| DATE     |  |  |  |

Digital: Not all screens are calibrated the same, and therefore, colors will appear differently between screens. Physical: When texture is involved, there will be variations in color, character and tone within a product series and between product families.