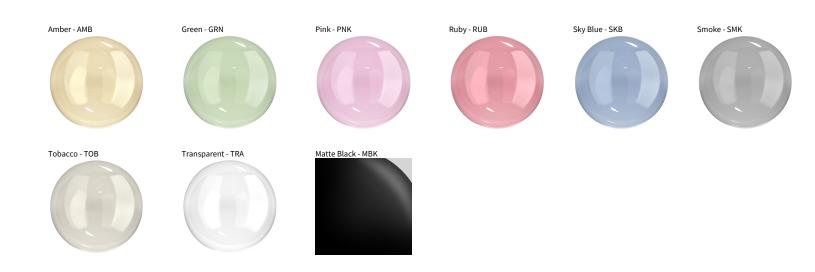

## **ZANEEN**<sub>®</sub>

FIJI

| PROJECT  |  |      |  |
|----------|--|------|--|
| TYPE     |  |      |  |
| NOTES    |  |      |  |
| QUANTITY |  |      |  |
| DATE     |  | <br> |  |

Digital: Not all screens are calibrated the same, and therefore, colors will appear differently between screens. Physical: When texture is involved, there will be variations in color, character and tone within a product series and between product families.