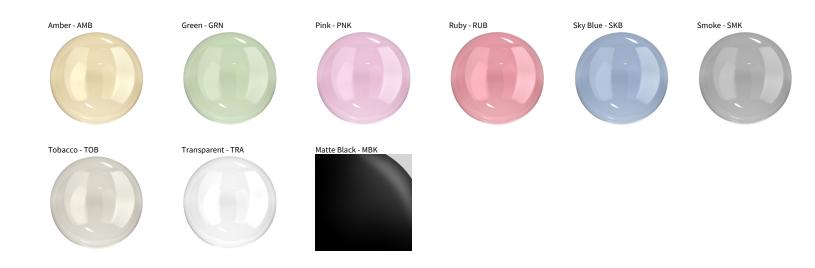

## **FIJI MONOPOINT**

| PROJECT  |  |  |
|----------|--|--|
| TYPE     |  |  |
| NOTES    |  |  |
| QUANTITY |  |  |
| DATE     |  |  |

Digital: Not all screens are calibrated the same, and therefore, colors will appear differently between screens. Physical: When texture is involved, there will be variations in color, character and tone within a product series and between product families.