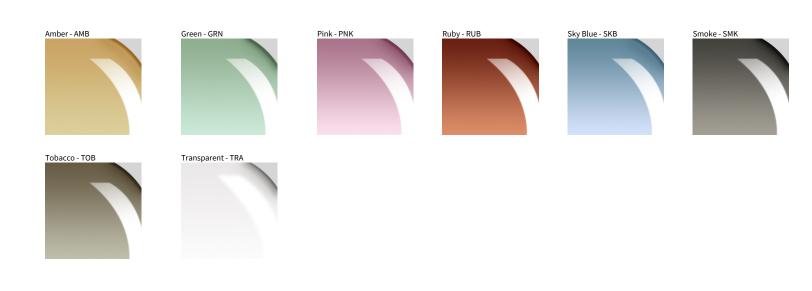

## **FIJI SUSPENSION**

| PROJECT  |  |
|----------|--|
| ТҮРЕ     |  |
| NOTES    |  |
| QUANTITY |  |
| DATE     |  |

Digital: Not all screens are calibrated the same, and therefore, colors will appear differently between screens. Physical: When texture is involved, there will be variations in color, character and tone within a product series and between product families.