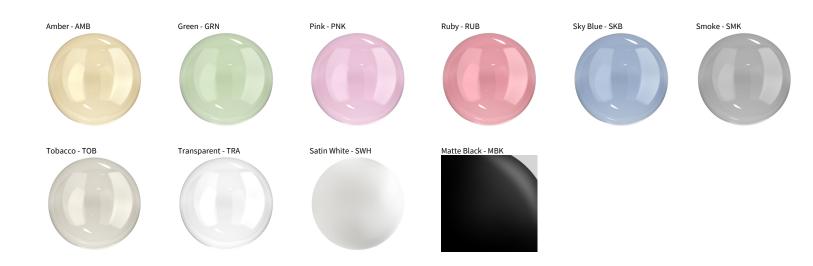

Digital: Not all screens are calibrated the same, and therefore, colors will appear differently between screens. Physical: When texture is involved, there will be variations in color, character and tone within a product series and between product families.