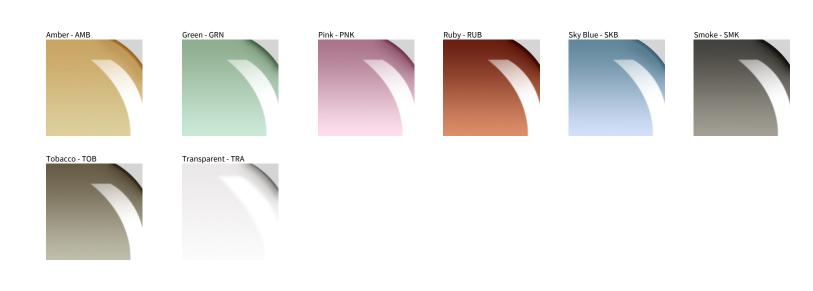

## **FIJI SUSPENSION**

| PROJECT  |  |
|----------|--|
| ТҮРЕ     |  |
| NOTES    |  |
| QUANTITY |  |
| DATE     |  |

Digital: Not all screens are calibrated the same, and therefore, colors will appear differently between screens. Physical: When texture is involved, there will be variations in color, character and tone within a product series and between product families.