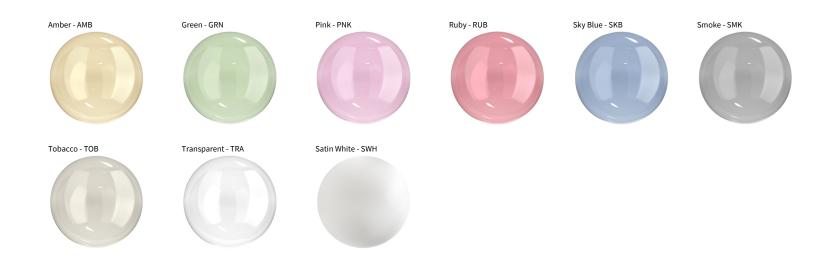

## FIJI SUSPENSION COLOR FINISH CHART

| PROJECT  |   |  |  |
|----------|---|--|--|
| TYPE     |   |  |  |
| NOTES    |   |  |  |
| QUANTITY | - |  |  |
| DATE     |   |  |  |

Digital: Not all screens are calibrated the same, and therefore, colors will appear differently between screens. Physical: When texture is involved, there will be variations in color, character and tone within a product series and between product families.