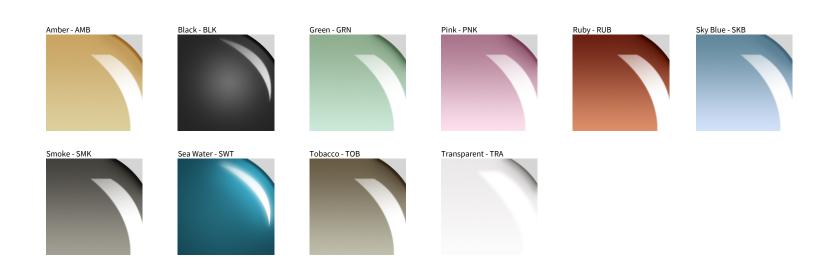

## **FLUTE - MONOPOINT SUSPENSION**

| PROJECT  |  |
|----------|--|
| ТҮРЕ     |  |
| NOTES    |  |
| QUANTITY |  |
| DATE     |  |

Digital: Not all screens are calibrated the same, and therefore, colors will appear differently between screens. Physical: When texture is involved, there will be variations in color, character and tone within a product series and between product families.