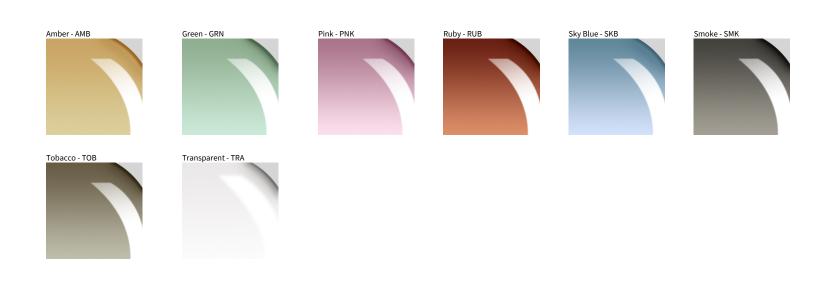

## FOLD SURFACE COLOR FINISH CHART

| PROJECT  |  |
|----------|--|
| ТҮРЕ     |  |
| NOTES    |  |
| QUANTITY |  |
| DATE     |  |

Digital: Not all screens are calibrated the same, and therefore, colors will appear differently between screens. Physical: When texture is involved, there will be variations in color, character and tone within a product series and between product families.