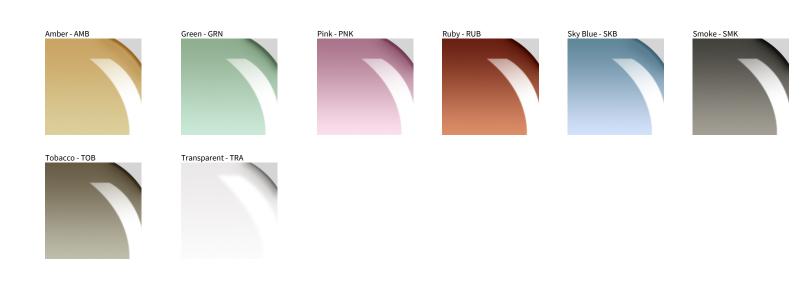

## FOLD SUSPENSION COLOR FINISH CHART

| PROJECT  |
|----------|
| ТҮРЕ     |
| NOTES    |
| QUANTITY |
| DATE     |

Digital: Not all screens are calibrated the same, and therefore, colors will appear differently between screens. Physical: When texture is involved, there will be variations in color, character and tone within a product series and between product families.