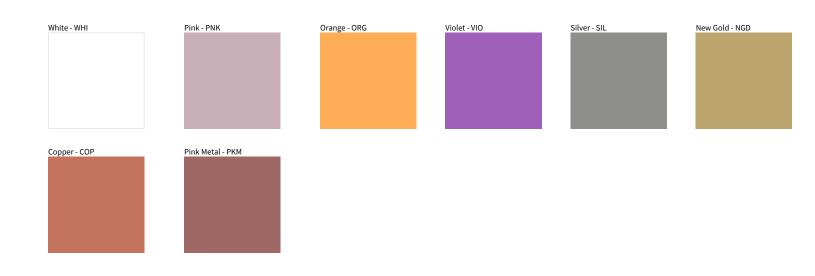

## FOLIO SURFACE COLOR FINISH CHART

| PROJECT  |  |
|----------|--|
| ТҮРЕ     |  |
| NOTES    |  |
| QUANTITY |  |
| DATE     |  |

**Digital:** Not all screens are calibrated the same, and therefore, colors will appear differently between screens.

Physical: When texture is involved, there will be variations in color, character and tone within a product series and between product families.

D

Availble for International specifications by adding 'INT' at the end of the existing Model #. For assistance on 'custom' specifications, contact zteam@zaneen.com. In a constant effort to supply the best product, we reserve the right to change specifications or materials without notice. The most recent specification sheets are found at zaneen.com