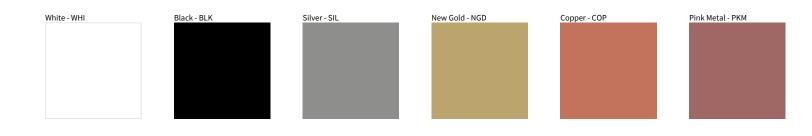

## FOLIO SUSPENSION COLOR FINISH CHART

| PROJECT  |  |  |
|----------|--|--|
| ТҮРЕ     |  |  |
| NOTES    |  |  |
| QUANTITY |  |  |
| DATE     |  |  |

Digital: Not all screens are calibrated the same, and therefore, colors will appear differently between screens.