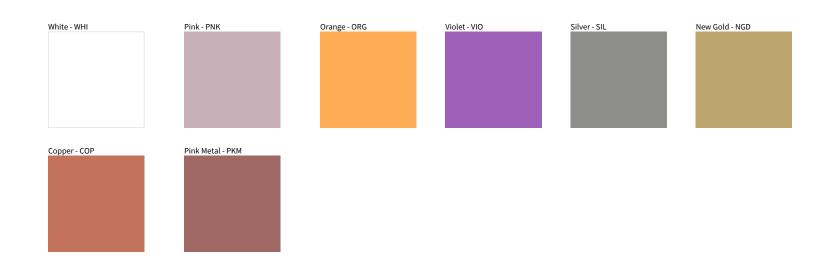

## FOLIO PORTABLE COLOR FINISH CHART

| PROJECT  |  |
|----------|--|
| ТҮРЕ     |  |
| NOTES    |  |
| QUANTITY |  |
| DATE     |  |

Digital: Not all screens are calibrated the same, and therefore, colors will appear differently between screens. Physical: When texture is involved, there will be variations in color, character and tone within a product series and between product families.