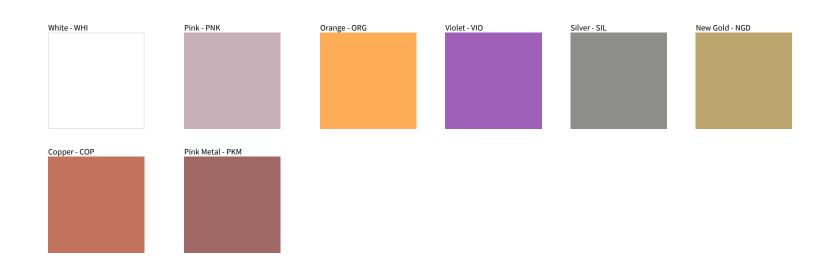

## FOLIO SURFACE COLOR FINISH CHART

| PROJECT  |  |
|----------|--|
| ТҮРЕ     |  |
| NOTES    |  |
| QUANTITY |  |
| DATE     |  |

Digital: Not all screens are calibrated the same, and therefore, colors will appear differently between screens.

Physical: When texture is involved, there will be variations in color, character and tone within a product series and between product families.

D

Availble for International specifications by adding 'INT' at the end of the existing Model #. For assistance on 'custom' specifications, contact zteam@zaneen.com. In a constant effort to supply the best product, we reserve the right to change specifications or materials without notice. The most recent specification sheets are found at zaneen.com