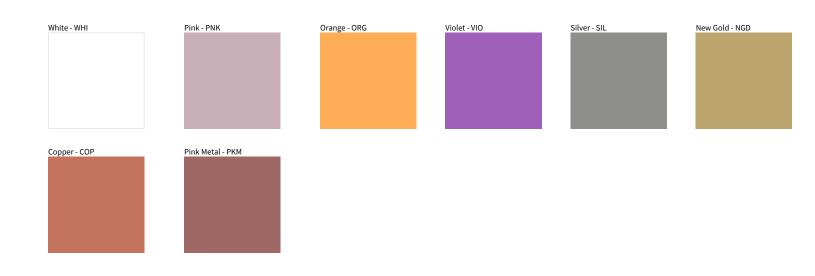

## FOLIO SURFACE COLOR FINISH CHART

| PROJECT  |  |
|----------|--|
| ТҮРЕ     |  |
| NOTES    |  |
| QUANTITY |  |
| DATE     |  |

**Digital:** Not all screens are calibrated the same, and therefore, colors will appear differently between screens.

Physical: When texture is involved, there will be variations in color, character and tone within a product series and between product families.

Zaneen Group Inc. © 2024, T 1800-388-3382, F 416-247-9319, www.zaneen.com