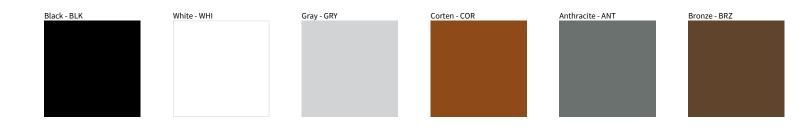

## FONT POST COLOR FINISH CHART

| PROJECT  |
|----------|
| TYPE     |
| NOTES    |
| QUANTITY |
| DATE     |

Digital: Not all screens are calibrated the same, and therefore, colors will appear differently between screens.