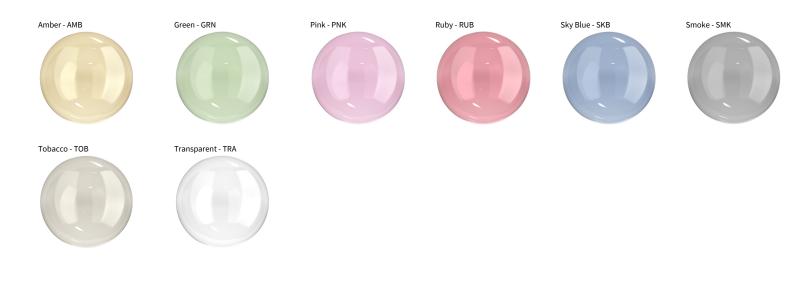

## **GEO SUSPENSION**

| PROJECT  |  |  |
|----------|--|--|
| ТҮРЕ     |  |  |
| NOTES    |  |  |
| QUANTITY |  |  |
| DATE     |  |  |

Digital: Not all screens are calibrated the same, and therefore, colors will appear differently between screens. Physical: When texture is involved, there will be variations in color, character and tone within a product series and between product families.