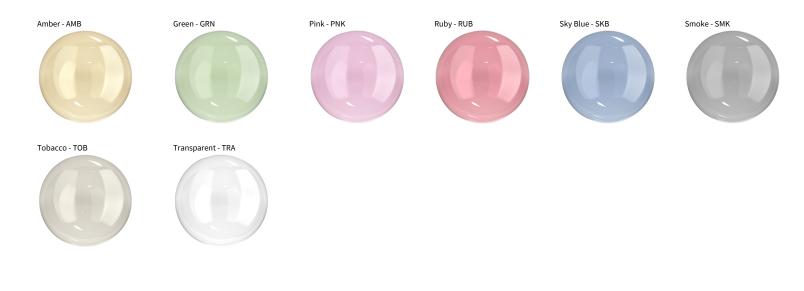

## GEO MONOPOINT SUSPENSION

**COLOR FINISH CHART** 

PROJECT TYPE NOTES QUANTITY DATE

Digital: Not all screens are calibrated the same, and therefore, colors will appear differently between screens. Physical: When texture is involved, there will be variations in color, character and tone within a product series and between product families.