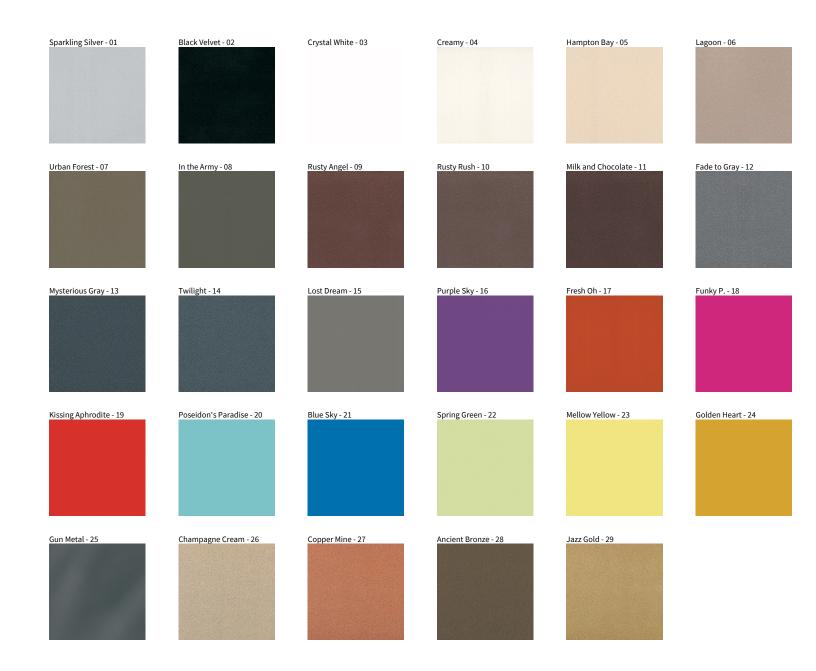

## **GLORIOUS SUSPENSION**

COLOR FINISH CHART

| PROJECT  |
|----------|
| TYPE     |
| NOTES    |
| QUANTITY |
| DATE     |

**Digital:** Not all screens are calibrated the same, and therefore, colors will appear differently between screens. **Physical:** When texture is involved, there will be variations in color, character and tone within a product series and between product families.

**Gun Metal:** No Gun Metal finish is alike. It combines a mixture of transparent and black color particles which ensures a highly individual effect and no luminaire being identical. **Champagne Cream, Copper Mine, Ancient Bronze + Jazz Gold:** These finishes have slight fading from specific powder coating production. Each luminaire will slightly vary.