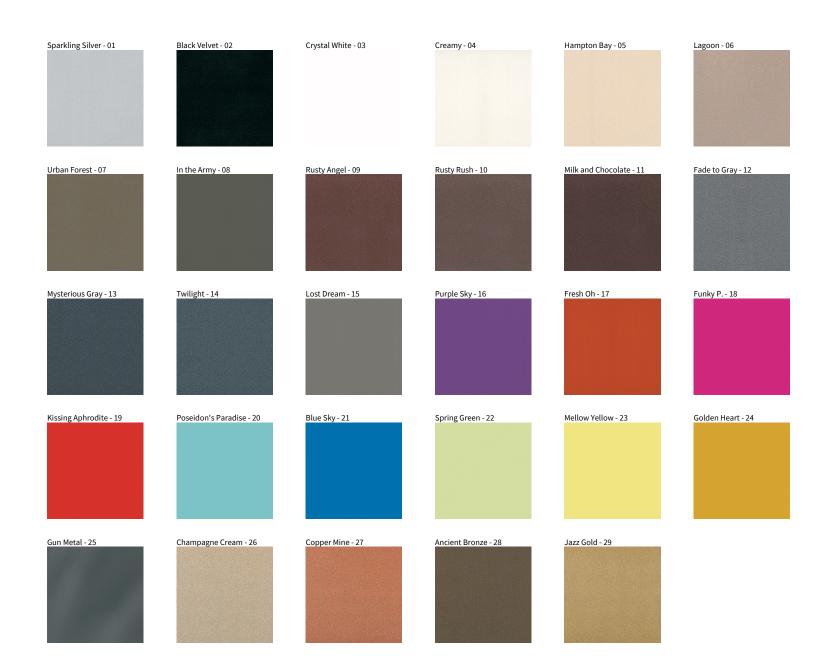

## **GLORIOUS SLIM SUSPENSION**

COLOR FINISH CHART

| PROJECT  |  |  |
|----------|--|--|
| TYPE     |  |  |
| NOTES    |  |  |
| QUANTITY |  |  |
| DATE     |  |  |

**Digital:** Not all screens are calibrated the same, and therefore, colors will appear differently between screens. **Physical:** When texture is involved, there will be variations in color, character and tone within a product series and between product families.

**Gun Metal:** No Gun Metal finish is alike. It combines a mixture of transparent and black color particles which ensures a highly individual effect and no luminaire being identical. **Champagne Cream, Copper Mine, Ancient Bronze + Jazz Gold:** These finishes have slight fading from specific powder coating production. Each luminaire will slightly vary.