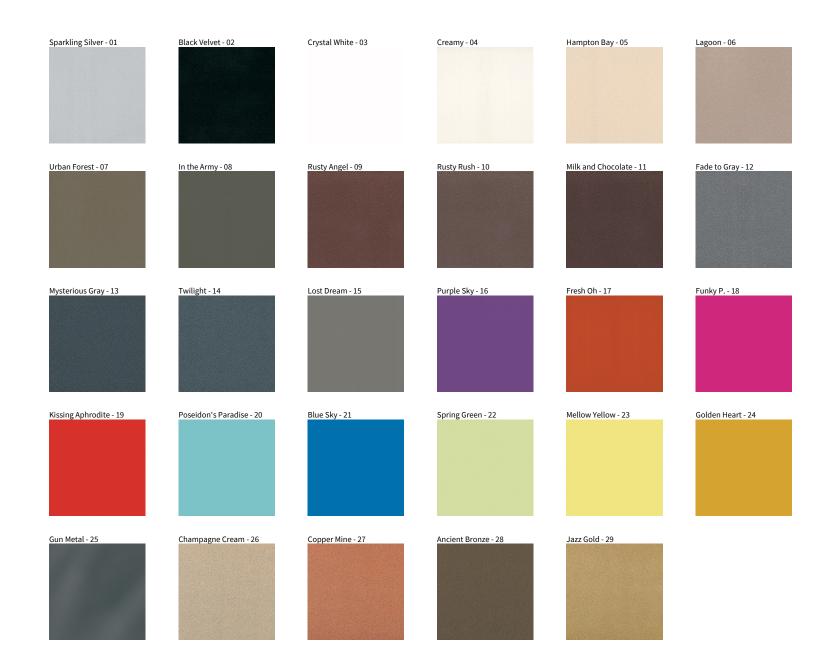

## **GLORIOUS SURFACE**

COLOR FINISH CHART

| PROJECT  |  |
|----------|--|
| TYPE     |  |
| NOTES    |  |
| QUANTITY |  |
| DATE     |  |

**Digital:** Not all screens are calibrated the same, and therefore, colors will appear differently between screens. **Physical:** When texture is involved, there will be variations in color, character and tone within a product series and between product families.

**Gun Metal:** No Gun Metal finish is alike. It combines a mixture of transparent and black color particles which ensures a highly individual effect and no luminaire being identical. **Champagne Cream, Copper Mine, Ancient Bronze + Jazz Gold:** These finishes have slight fading from specific powder coating production. Each luminaire will slightly vary.