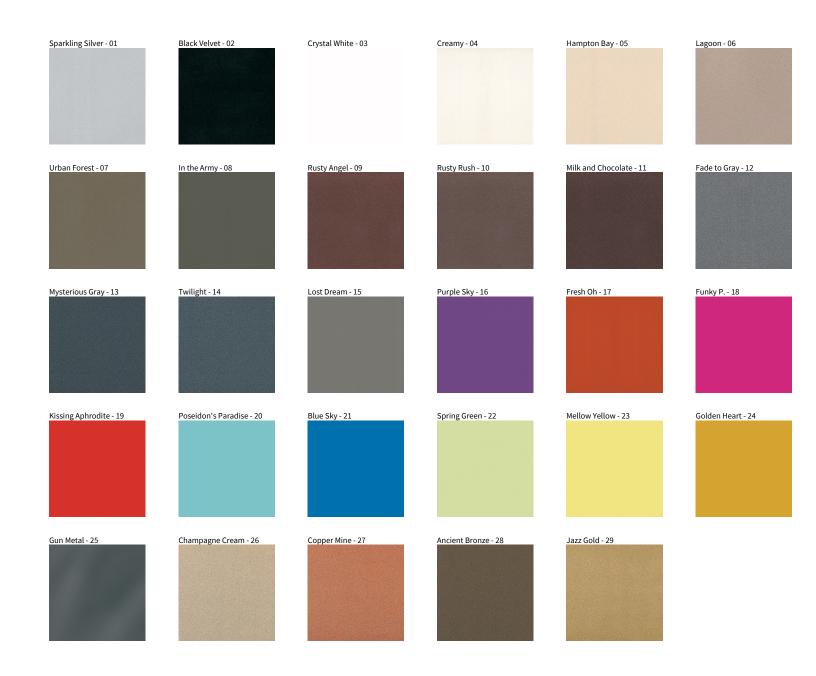

## **GLORIOUS SUSPENSION**

COLOR FINISH CHART

| PROJECT  |
|----------|
| TYPE     |
| NOTES    |
| QUANTITY |
| DATE     |

**Digital:** Not all screens are calibrated the same, and therefore, colors will appear differently between screens. **Physical:** When texture is involved, there will be variations in color, character and tone within a product series and between product families.

**Gun Metal:** No Gun Metal finish is alike. It combines a mixture of transparent and black color particles which ensures a highly individual effect and no luminaire being identical. **Champagne Cream, Copper Mine, Ancient Bronze + Jazz Gold:** These finishes have slight fading from specific powder coating production. Each luminaire will slightly vary.