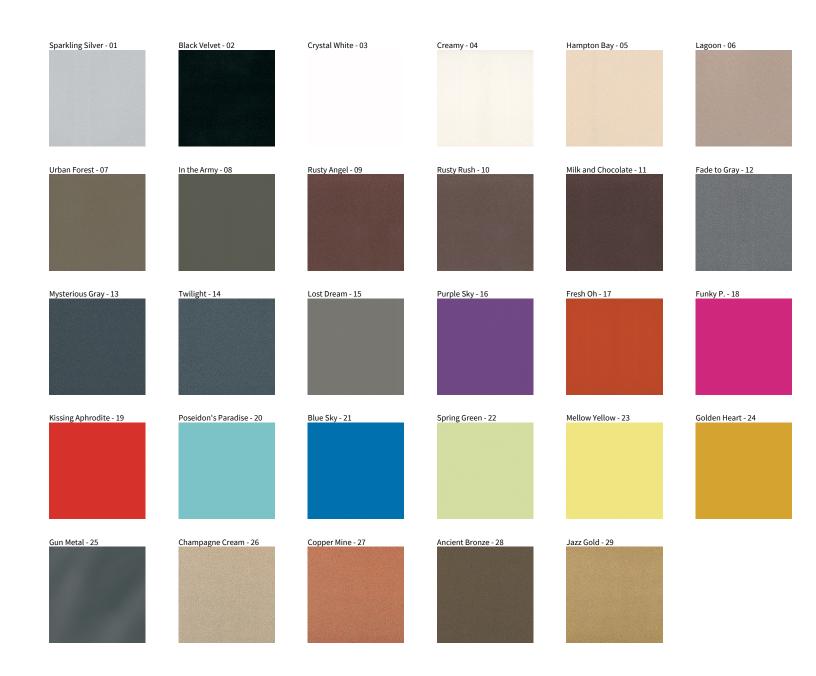

## **GLORIOUS SUSPENSION**

COLOR FINISH CHART

| PROJECT  |  |  |  |
|----------|--|--|--|
| TYPE     |  |  |  |
| NOTES    |  |  |  |
| QUANTITY |  |  |  |
| DATE     |  |  |  |

**Digital:** Not all screens are calibrated the same, and therefore, colors will appear differently between screens. **Physical:** When texture is involved, there will be variations in color, character and tone within a product series and between product families.

**Gun Metal:** No Gun Metal finish is alike. It combines a mixture of transparent and black color particles which ensures a highly individual effect and no luminaire being identical. **Champagne Cream, Copper Mine, Ancient Bronze + Jazz Gold:** These finishes have slight fading from specific powder coating production. Each luminaire will slightly vary.