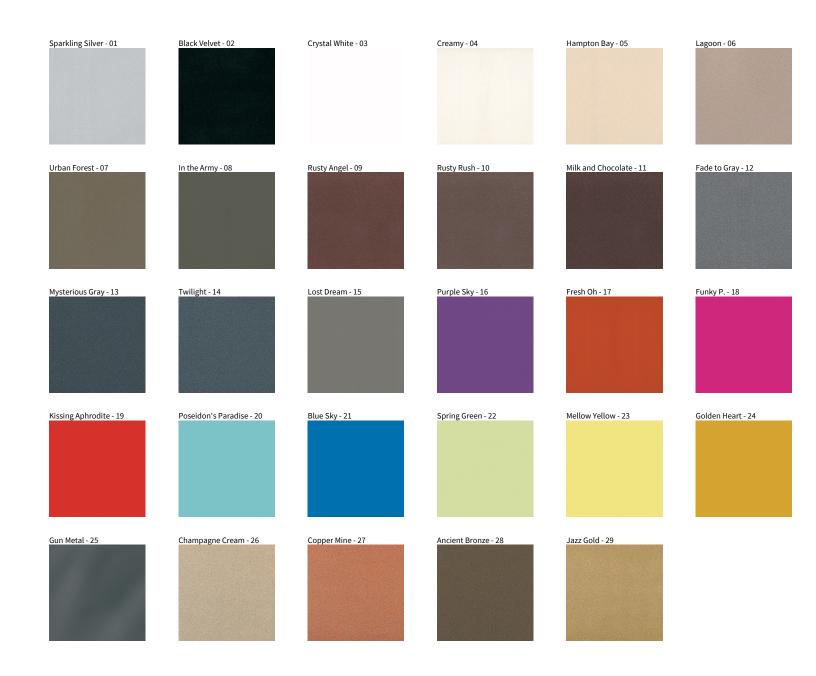

## **GLORIOUS SUSPENSION**

COLOR FINISH CHART

| PROJECT  |  |  |
|----------|--|--|
| TYPE     |  |  |
| NOTES    |  |  |
| QUANTITY |  |  |
| DATE     |  |  |

**Digital:** Not all screens are calibrated the same, and therefore, colors will appear differently between screens. **Physical:** When texture is involved, there will be variations in color, character and tone within a product series and between product families.

**Gun Metal:** No Gun Metal finish is alike. It combines a mixture of transparent and black color particles which ensures a highly individual effect and no luminaire being identical. **Champagne Cream, Copper Mine, Ancient Bronze + Jazz Gold:** These finishes have slight fading from specific powder coating production. Each luminaire will slightly vary.