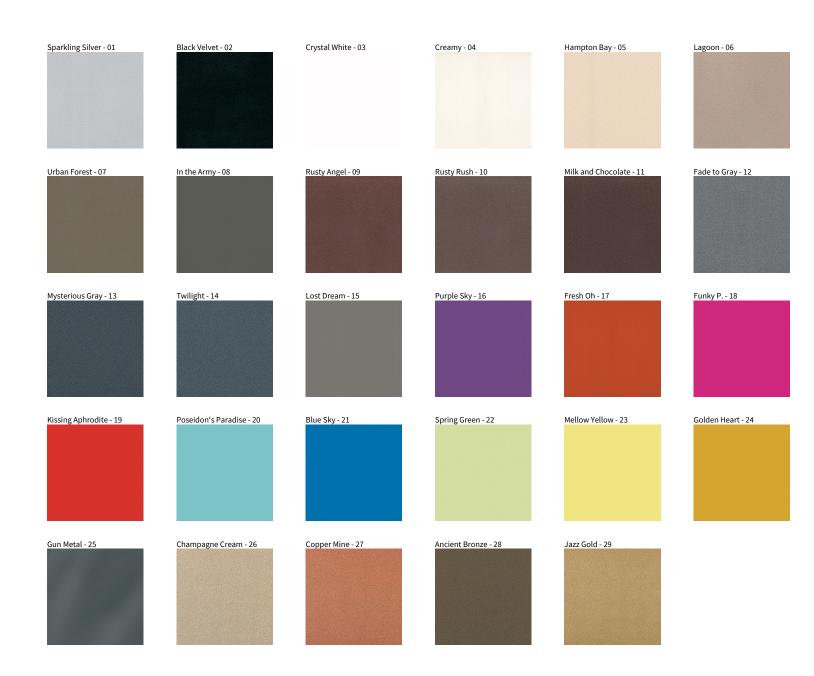

## **GLORIOUS SLIM SUSPENSION**

COLOR FINISH CHART

| PROJECT  |  |  |
|----------|--|--|
| TYPE     |  |  |
| NOTES    |  |  |
| QUANTITY |  |  |
| DATE     |  |  |

**Digital:** Not all screens are calibrated the same, and therefore, colors will appear differently between screens. **Physical:** When texture is involved, there will be variations in color, character and tone within a product series and between product families.

**Gun Metal:** No Gun Metal finish is alike. It combines a mixture of transparent and black color particles which ensures a highly individual effect and no luminaire being identical. **Champagne Cream, Copper Mine, Ancient Bronze + Jazz Gold:** These finishes have slight fading from specific powder coating production. Each luminaire will slightly vary.