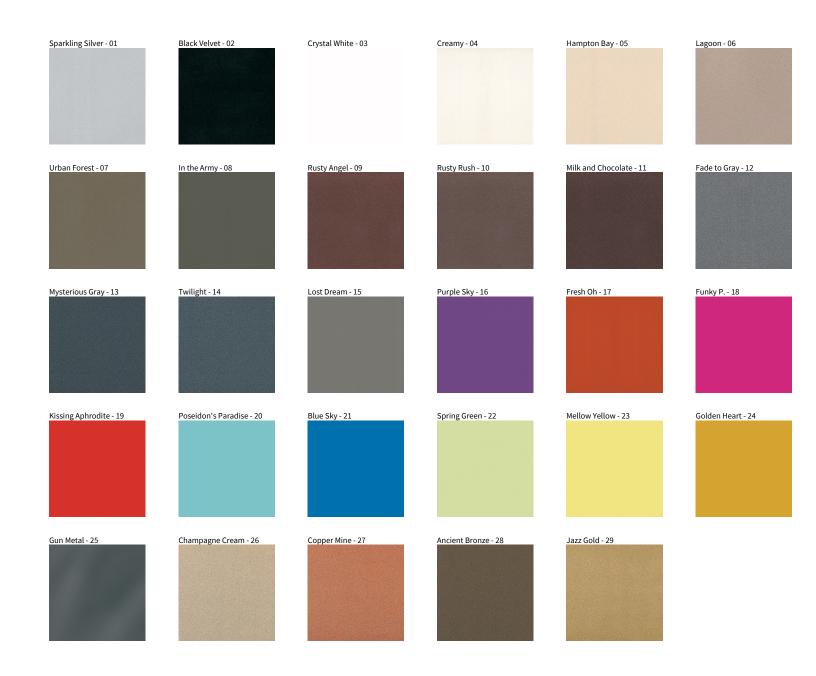

## **GLORIOUS RECESSED**

COLOR FINISH CHART

| PROJECT  |
|----------|
| TYPE     |
| NOTES    |
| QUANTITY |
| DATE     |

**Digital:** Not all screens are calibrated the same, and therefore, colors will appear differently between screens. **Physical:** When texture is involved, there will be variations in color, character and tone within a product series and between product families.

**Gun Metal:** No Gun Metal finish is alike. It combines a mixture of transparent and black color particles which ensures a highly individual effect and no luminaire being identical. **Champagne Cream, Copper Mine, Ancient Bronze + Jazz Gold:** These finishes have slight fading from specific powder coating production. Each luminaire will slightly vary.