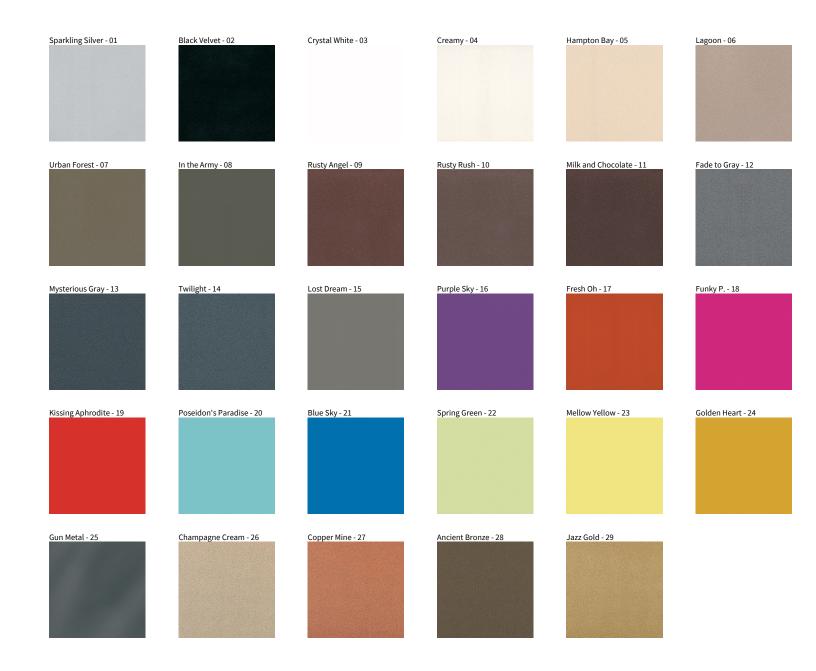

## **GLORIOUS RECESSED**

COLOR FINISH CHART

| PROJECT  |  |  |
|----------|--|--|
| TYPE     |  |  |
| NOTES    |  |  |
| QUANTITY |  |  |
| DATE     |  |  |

**Digital:** Not all screens are calibrated the same, and therefore, colors will appear differently between screens. **Physical:** When texture is involved, there will be variations in color, character and tone within a product series and between product families.

**Gun Metal:** No Gun Metal finish is alike. It combines a mixture of transparent and black color particles which ensures a highly individual effect and no luminaire being identical. **Champagne Cream, Copper Mine, Ancient Bronze + Jazz Gold:** These finishes have slight fading from specific powder coating production. Each luminaire will slightly vary.