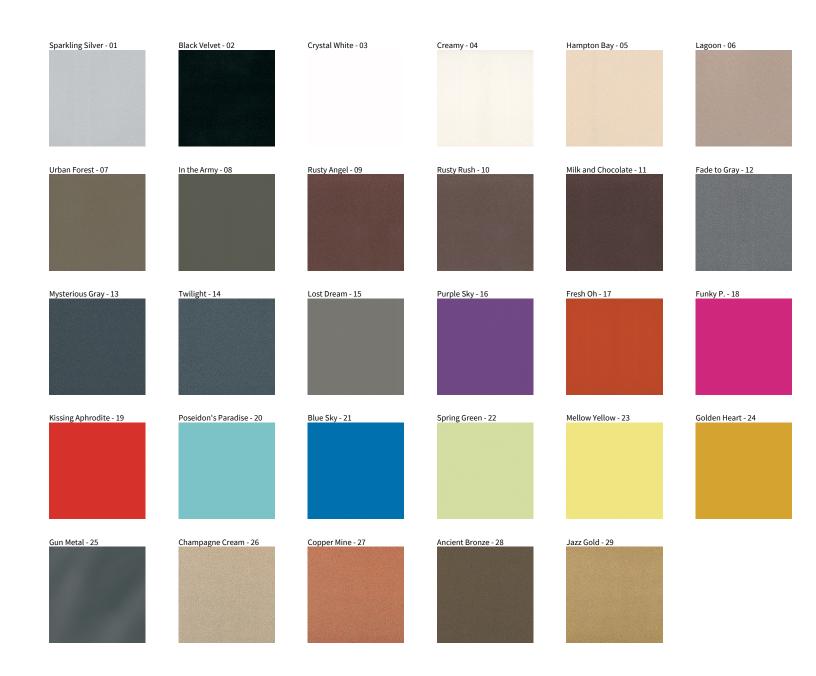

## **GLORIOUS RECESSED**

COLOR FINISH CHART

| PROJECT  |
|----------|
| TYPE     |
| NOTES    |
| QUANTITY |
| DATE     |

**Digital:** Not all screens are calibrated the same, and therefore, colors will appear differently between screens. **Physical:** When texture is involved, there will be variations in color, character and tone within a product series and between product families.

**Gun Metal:** No Gun Metal finish is alike. It combines a mixture of transparent and black color particles which ensures a highly individual effect and no luminaire being identical. **Champagne Cream, Copper Mine, Ancient Bronze + Jazz Gold:** These finishes have slight fading from specific powder coating production. Each luminaire will slightly vary.