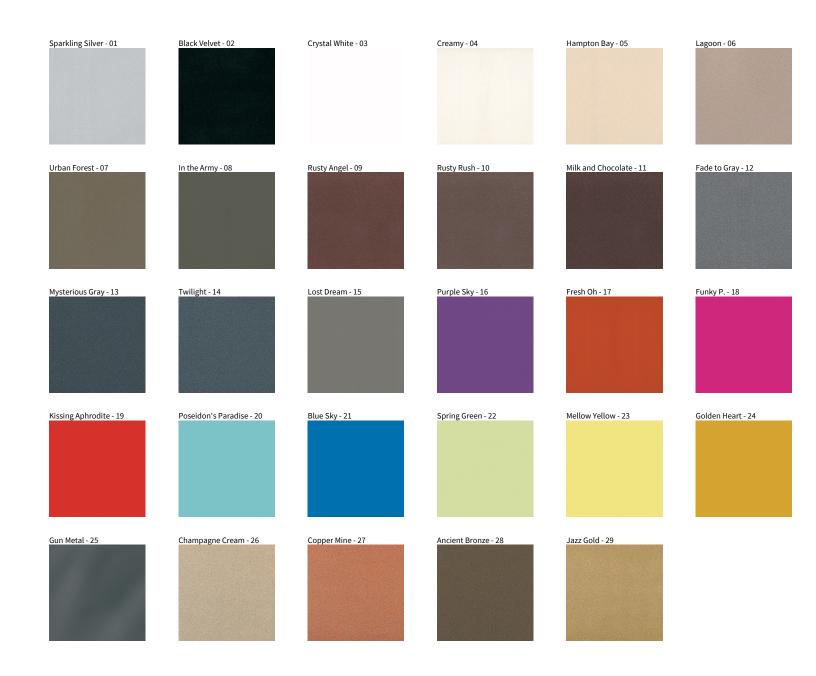

## **GLORIOUS SUSPENSION**

COLOR FINISH CHART

| PROJECT  |  |  |  |
|----------|--|--|--|
| TYPE     |  |  |  |
| NOTES    |  |  |  |
| QUANTITY |  |  |  |
| DATE     |  |  |  |

**Digital:** Not all screens are calibrated the same, and therefore, colors will appear differently between screens. **Physical:** When texture is involved, there will be variations in color, character and tone within a product series and between product families.

**Gun Metal:** No Gun Metal finish is alike. It combines a mixture of transparent and black color particles which ensures a highly individual effect and no luminaire being identical. **Champagne Cream, Copper Mine, Ancient Bronze + Jazz Gold:** These finishes have slight fading from specific powder coating production. Each luminaire will slightly vary.