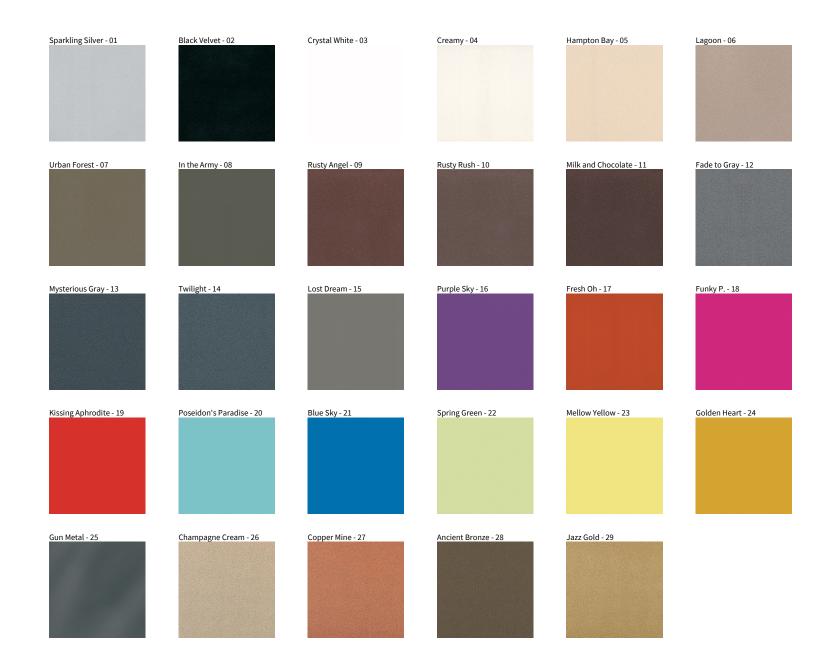

## **GLORIOUS SUSPENSION**

COLOR FINISH CHART

| PROJECT  |
|----------|
| TYPE     |
| NOTES    |
| QUANTITY |
| DATE     |

**Digital:** Not all screens are calibrated the same, and therefore, colors will appear differently between screens. **Physical:** When texture is involved, there will be variations in color, character and tone within a product series and between product families.

**Gun Metal:** No Gun Metal finish is alike. It combines a mixture of transparent and black color particles which ensures a highly individual effect and no luminaire being identical. **Champagne Cream, Copper Mine, Ancient Bronze + Jazz Gold:** These finishes have slight fading from specific powder coating production. Each luminaire will slightly vary.