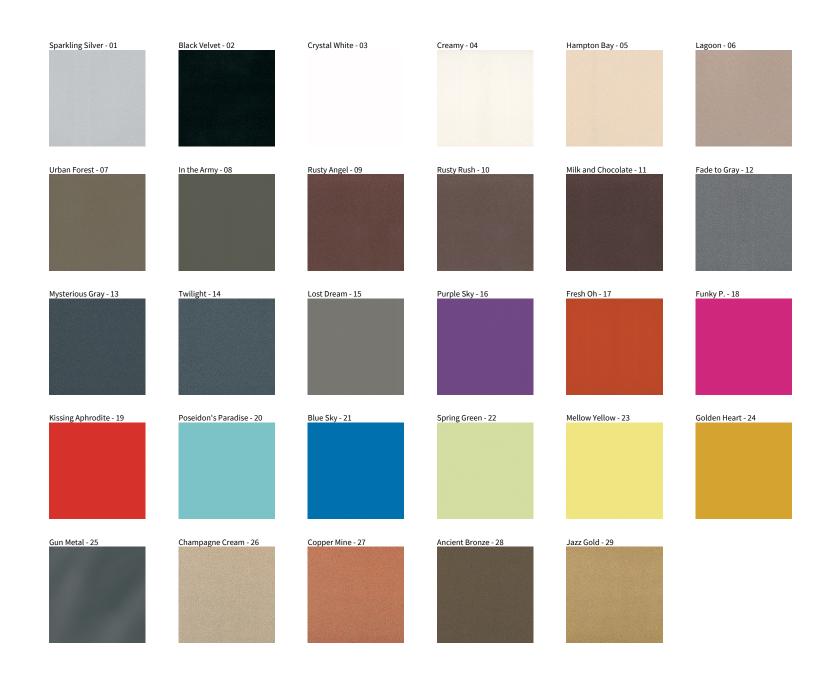

## **GLORIOUS SUSPENSION**

COLOR FINISH CHART

| PROJE | СТ  |  |  |
|-------|-----|--|--|
| TYPE  |     |  |  |
| NOTES |     |  |  |
| QUANT | ITY |  |  |
| DATE  |     |  |  |

**Digital:** Not all screens are calibrated the same, and therefore, colors will appear differently between screens. **Physical:** When texture is involved, there will be variations in color, character and tone within a product series and between product families.

**Gun Metal:** No Gun Metal finish is alike. It combines a mixture of transparent and black color particles which ensures a highly individual effect and no luminaire being identical. **Champagne Cream, Copper Mine, Ancient Bronze + Jazz Gold:** These finishes have slight fading from specific powder coating production. Each luminaire will slightly vary.