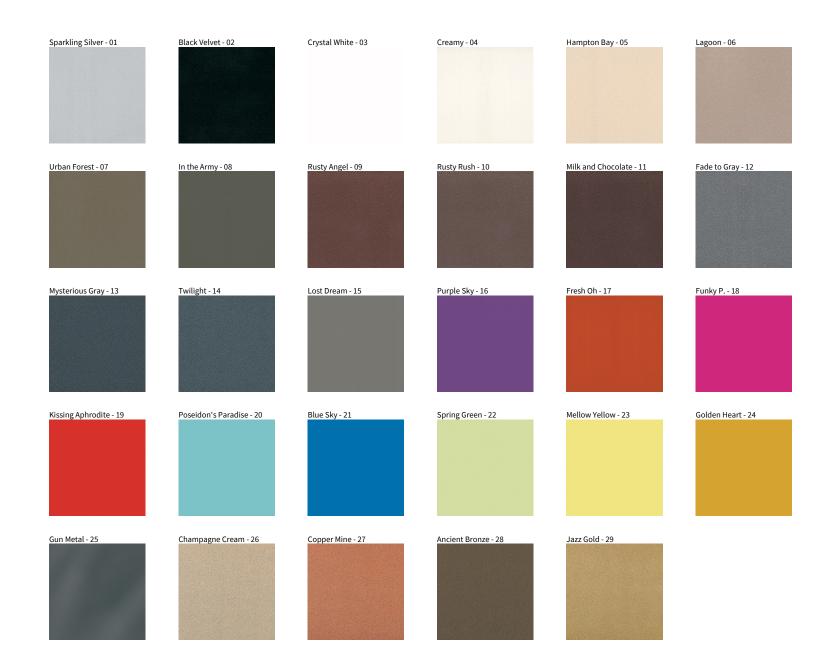

## **GLORIOUS SURFACE**

COLOR FINISH CHART

| PROJECT  |
|----------|
| TYPE     |
| NOTES    |
| QUANTITY |
| DATE     |

**Digital:** Not all screens are calibrated the same, and therefore, colors will appear differently between screens. **Physical:** When texture is involved, there will be variations in color, character and tone within a product series and between product families.

**Gun Metal:** No Gun Metal finish is alike. It combines a mixture of transparent and black color particles which ensures a highly individual effect and no luminaire being identical. **Champagne Cream, Copper Mine, Ancient Bronze + Jazz Gold:** These finishes have slight fading from specific powder coating production. Each luminaire will slightly vary.