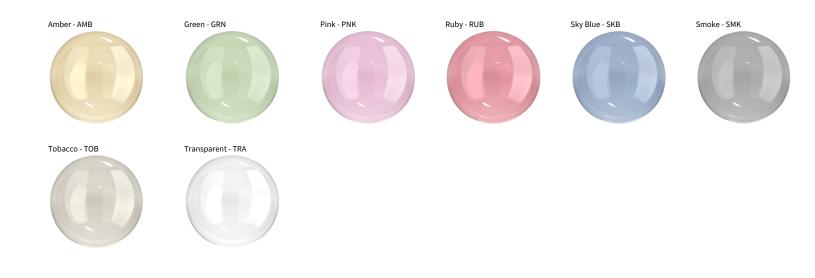

Digital: Not all screens are calibrated the same, and therefore, colors will appear differently between screens. Physical: When texture is involved, there will be variations in color, character and tone within a product series and between product families.