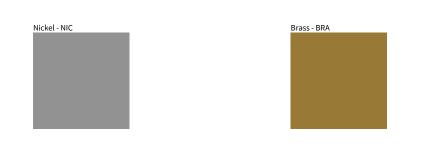

## **GRID SUSPENSION** COLOR FINISH CHART

PROJECT TYPE NOTES QUANTITY DATE

Digital: Not all screens are calibrated the same, and therefore, colors will appear differently between screens. Physical: When texture is involved, there will be variations in color, character and tone within a product series and between product families.

Brass, nickel and copper are natural minerals and can potentially change color and show marks over time. We cannot guarantee the color appearance as the material transforms.

Availble for International specifications by adding 'INT' at the end of the existing Model #. For assistance on 'custom' specifications, contact zteam@zaneen.com. In a constant effort to supply the best product, we reserve the right to change specifications or materials without notice. The most recent specification sheets are found at zaneen.com