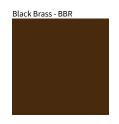

## **GRID SUSPENSION** COLOR FINISH CHART

PROJECT TYPE NOTES QUANTITY DATE

Digital: Not all screens are calibrated the same, and therefore, colors will appear differently between screens. Physical: When texture is involved, there will be variations in color, character and tone within a product series and between product families.

Brass, nickel and copper are natural minerals and can potentially change color and show marks over time. We cannot guarantee the color appearance as the material transforms.

Availble for International specifications by adding 'INT' at the end of the existing Model #. For assistance on 'custom' specifications, contact zteam@zaneen.com. In a constant effort to supply the best product, we reserve the right to change specifications or materials without notice. The most recent specification sheets are found at zaneen.com