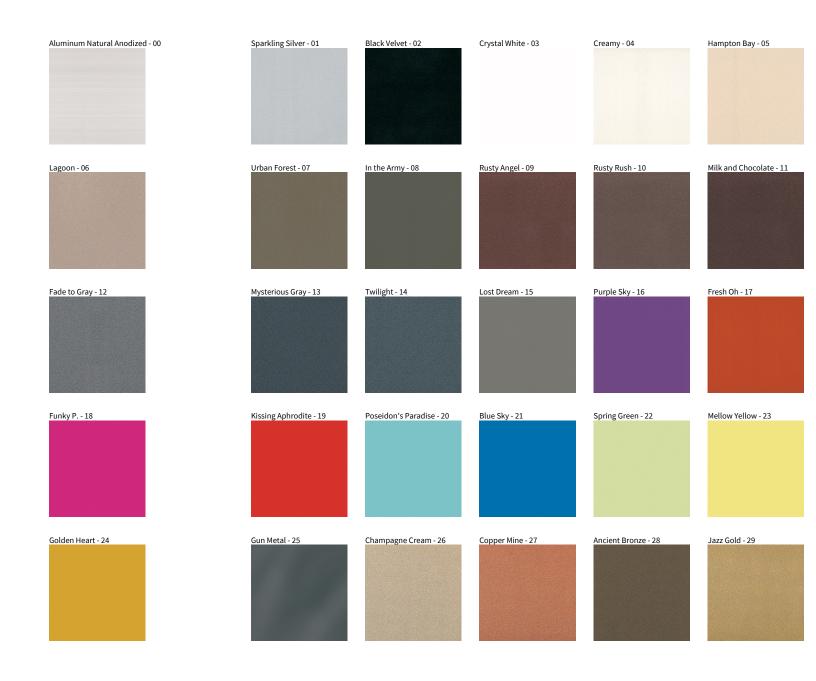

## **GROOVE SQUARE RECESSED**

COLOR FINISH CHART

| PROJECT  |  |
|----------|--|
| ТҮРЕ     |  |
| NOTES    |  |
| QUANTITY |  |
| DATE     |  |

**Digital:** Not all screens are calibrated the same, and therefore, colors will appear differently between screens. **Physical:** When texture is involved, there will be variations in color, character and tone within a product series and between product families.

**Gun Metal:** No Gun Metal finish is alike. It combines a mixture of transparent and black color particles which ensures a highly individual effect and no luminaire being identical. **Champagne Cream, Copper Mine, Ancient Bronze + Jazz Gold:** These finishes have slight fading from specific powder coating production. Each luminaire will slightly vary.