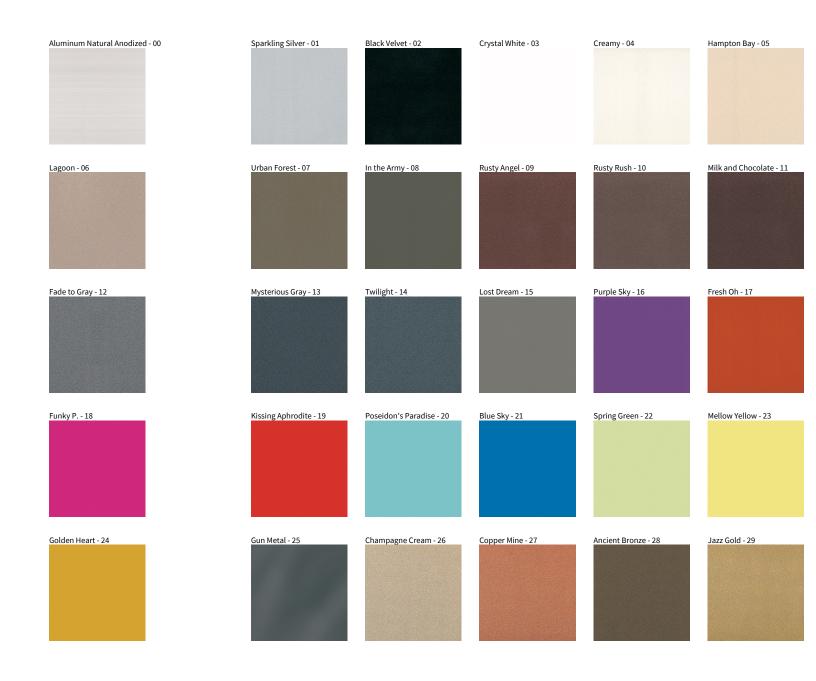

## **GROOVE SQUARE SUSPENSION**

COLOR FINISH CHART

| PROJECT  |  |
|----------|--|
| ТҮРЕ     |  |
| NOTES    |  |
| QUANTITY |  |
| DATE     |  |

**Digital:** Not all screens are calibrated the same, and therefore, colors will appear differently between screens. **Physical:** When texture is involved, there will be variations in color, character and tone within a product series and between product families.

**Gun Metal:** No Gun Metal finish is alike. It combines a mixture of transparent and black color particles which ensures a highly individual effect and no luminaire being identical. **Champagne Cream, Copper Mine, Ancient Bronze + Jazz Gold:** These finishes have slight fading from specific powder coating production. Each luminaire will slightly vary.