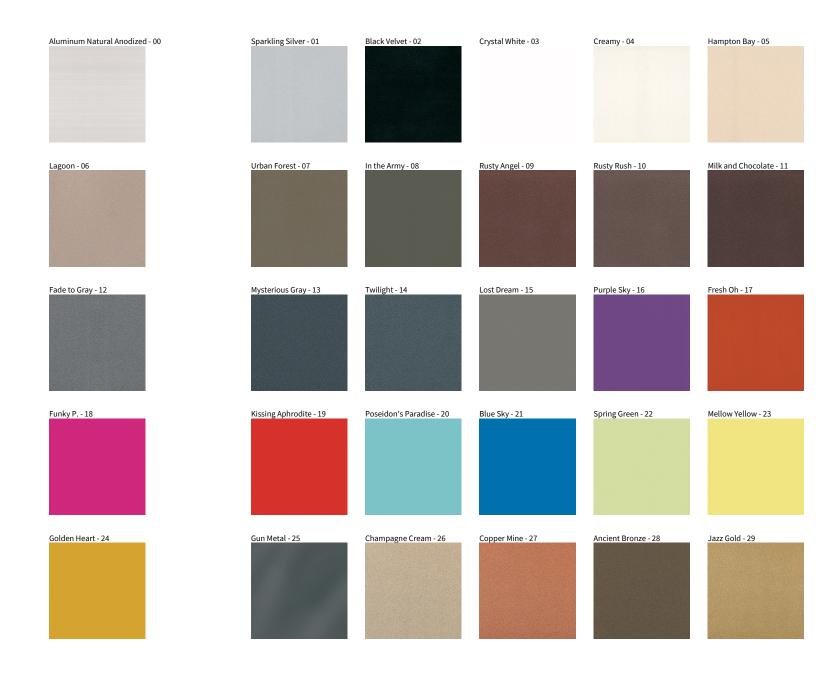

## **GROOVE SQUARE RECESSED**

COLOR FINISH CHART

| PROJECT  |  |  |
|----------|--|--|
| TYPE     |  |  |
| NOTES    |  |  |
| QUANTITY |  |  |
| DATE     |  |  |

**Digital:** Not all screens are calibrated the same, and therefore, colors will appear differently between screens. **Physical:** When texture is involved, there will be variations in color, character and tone within a product series and between product families.

**Gun Metal:** No Gun Metal finish is alike. It combines a mixture of transparent and black color particles which ensures a highly individual effect and no luminaire being identical. **Champagne Cream, Copper Mine, Ancient Bronze + Jazz Gold:** These finishes have slight fading from specific powder coating production. Each luminaire will slightly vary.