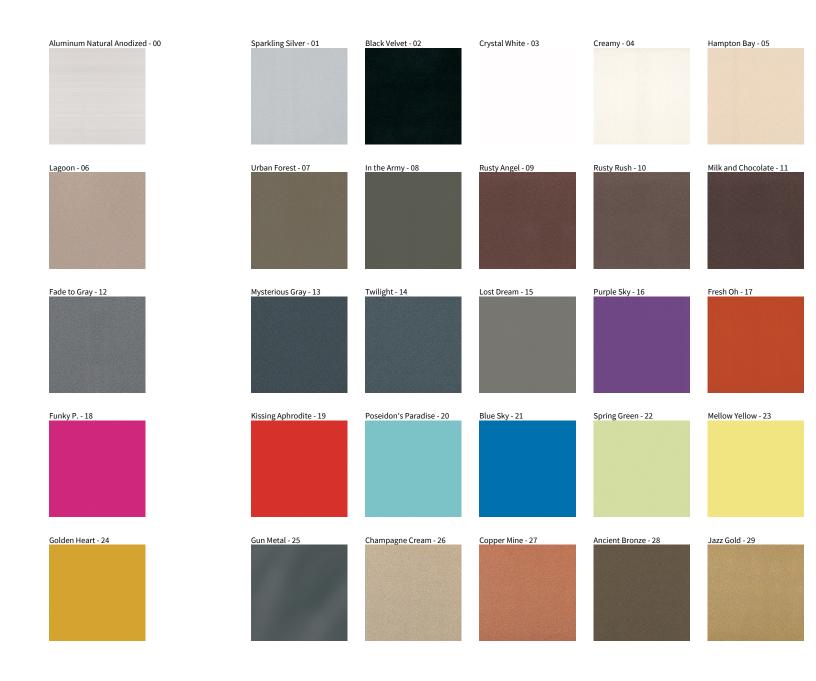

## **GROOVE SQUARE SURFACE**

COLOR FINISH CHART

| PROJECT  |   |
|----------|---|
| TYPE     |   |
| NOTES    | _ |
| QUANTITY |   |
| DATE     | _ |

**Digital:** Not all screens are calibrated the same, and therefore, colors will appear differently between screens. **Physical:** When texture is involved, there will be variations in color, character and tone within a product series and between product families.

**Gun Metal:** No Gun Metal finish is alike. It combines a mixture of transparent and black color particles which ensures a highly individual effect and no luminaire being identical. **Champagne Cream, Copper Mine, Ancient Bronze + Jazz Gold:** These finishes have slight fading from specific powder coating production. Each luminaire will slightly vary.