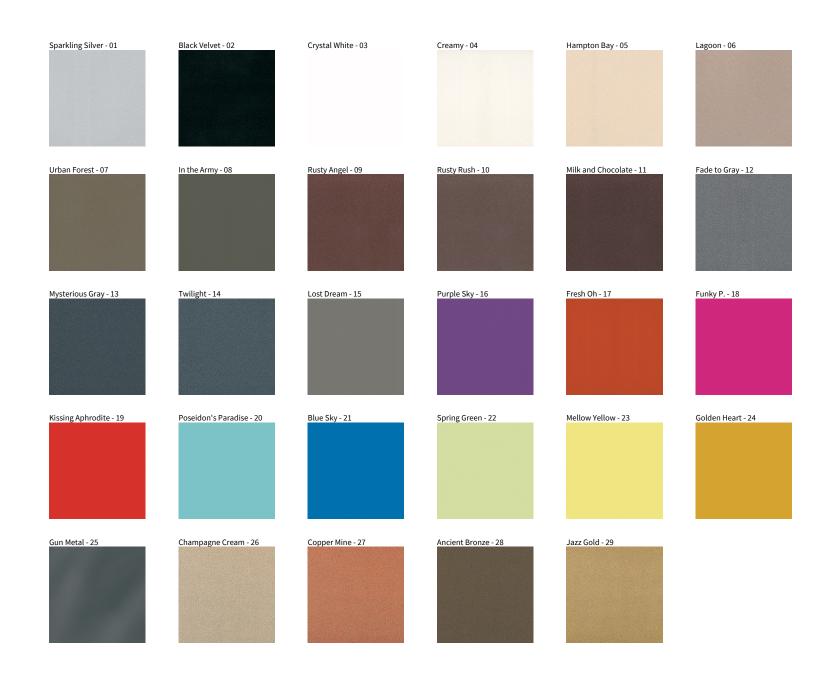

## **GROOVE TRIMLESS**

COLOR FINISH CHART

| PROJECT  |  |  |
|----------|--|--|
| TYPE     |  |  |
| NOTES    |  |  |
| QUANTITY |  |  |
| DATE     |  |  |

**Digital:** Not all screens are calibrated the same, and therefore, colors will appear differently between screens. **Physical:** When texture is involved, there will be variations in color, character and tone within a product series and between product families.

**Gun Metal:** No Gun Metal finish is alike. It combines a mixture of transparent and black color particles which ensures a highly individual effect and no luminaire being identical. **Champagne Cream, Copper Mine, Ancient Bronze + Jazz Gold:** These finishes have slight fading from specific powder coating production. Each luminaire will slightly vary.