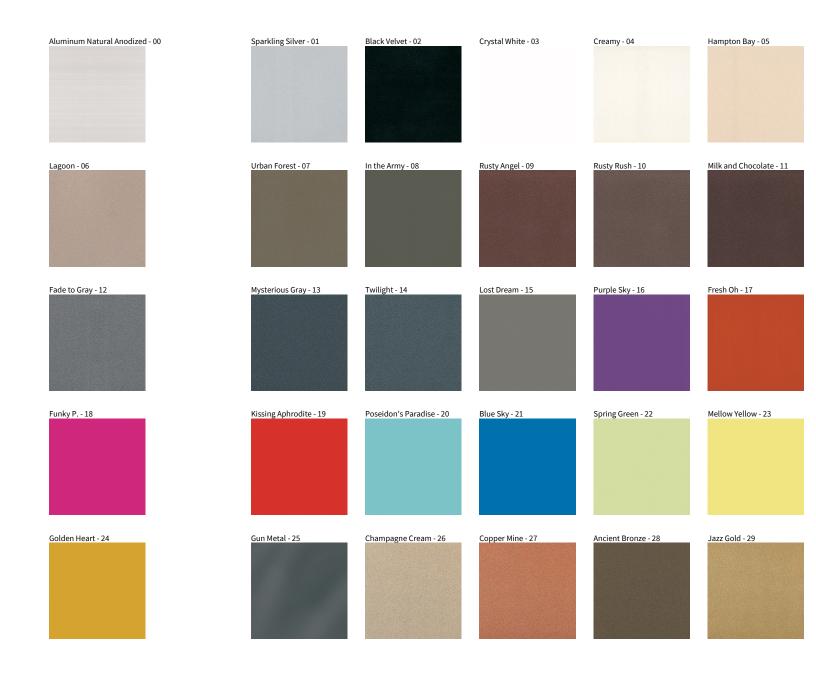

## **GROOVE SQUARE SUSPENSION**

COLOR FINISH CHART

| PROJECT  |   |
|----------|---|
| TYPE     | _ |
| NOTES    | _ |
| QUANTITY | _ |
| DATE     | _ |

**Digital:** Not all screens are calibrated the same, and therefore, colors will appear differently between screens. **Physical:** When texture is involved, there will be variations in color, character and tone within a product series and between product families.

**Gun Metal:** No Gun Metal finish is alike. It combines a mixture of transparent and black color particles which ensures a highly individual effect and no luminaire being identical. **Champagne Cream, Copper Mine, Ancient Bronze + Jazz Gold:** These finishes have slight fading from specific powder coating production. Each luminaire will slightly vary.