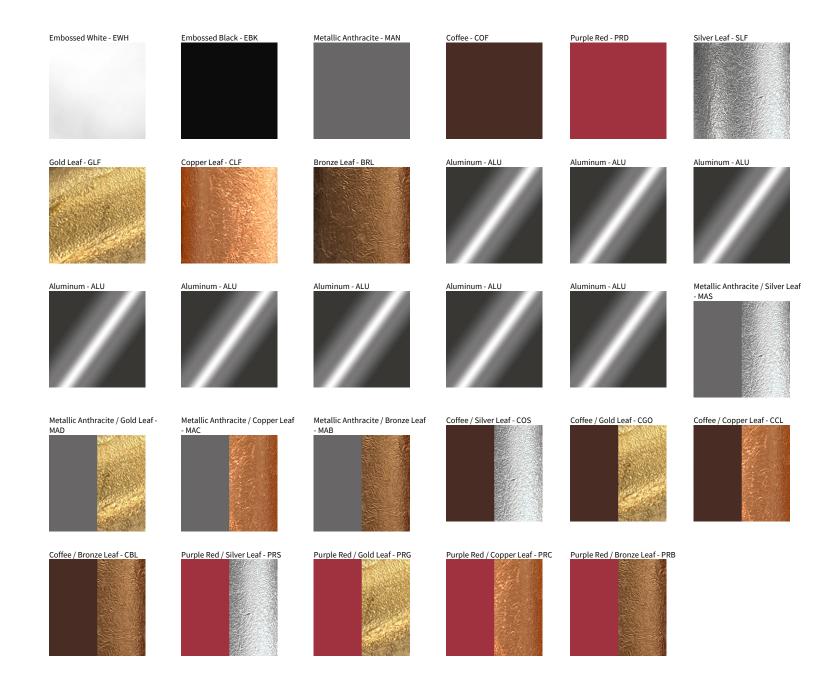

## ZANEEN.

HUE

| ROJECT   |   |
|----------|---|
| YPE      |   |
| IOTES    | _ |
| QUANTITY | _ |
| ATE      | _ |
|          |   |

Digital: Not all screens are calibrated the same, and therefore, colors will appear differently between screens.

Physical: When texture is involved, there will be variations in color, character and tone within a product series and between product families.

Zaneen Group Inc. © 2024, T 1800-388-3382, F 416-247-9319, www.zaneen.com