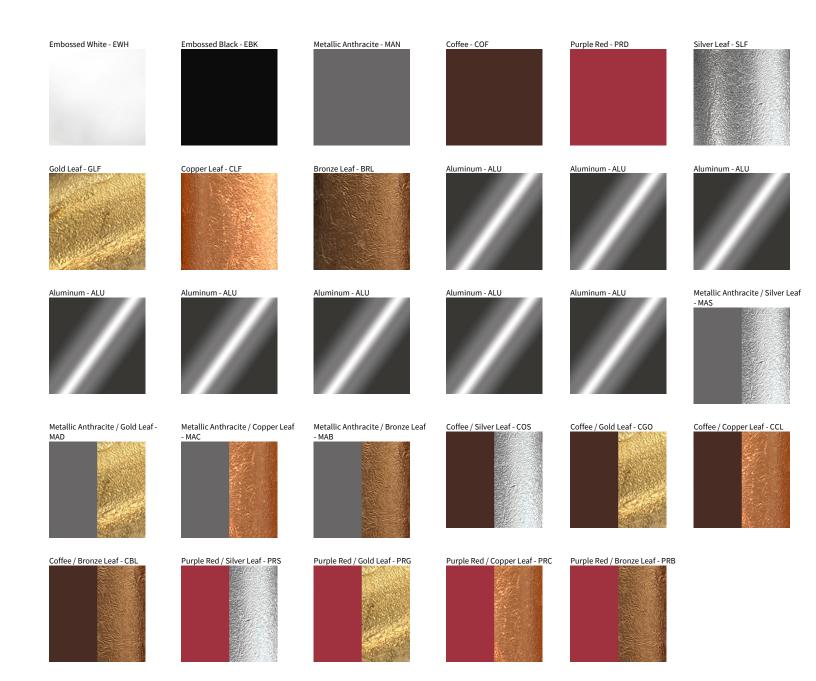

## HUE SUSPENSION COLOR FINISH CHART

| PROJECT  |  |
|----------|--|
| IYPE     |  |
| NOTES    |  |
| QUANTITY |  |
| DATE     |  |
|          |  |

Digital: Not all screens are calibrated the same, and therefore, colors will appear differently between screens.

Physical: When texture is involved, there will be variations in color, character and tone within a product series and between product families.

Zaneen Group Inc. © 2024, T 1800-388-3382, F 416-247-9319, www.zaneen.com